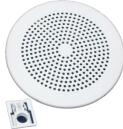

# Loudspeakers Ceiling speakers

- 40 W 100 Volts
- Fast and easy mounting
- No tools required
- October cutomisation
- Protection index IP 55

The **RB-6504** is a new generation of BOUYER speakers, composed of three parts : a speaker, a dome cover and a removable grill.

Modern and unobtrusive ceiling speaker which offers high acoustic characteristics. Thanks to its removable and customisable grill, it will fit all your public address needs and integrate in any interior environment.

#### **Features**

| Nominal Power              | 40 W                                           |
|----------------------------|------------------------------------------------|
| 100 V line taps            | 40 / 30 / 20 / 10 W                            |
| Bandwith<br>(-20 dB)       | 80 – 18 000 Hz                                 |
| SPL                        | 90,1 dBA (1 W / 1 m)<br>105,4 dBA (40 W / 1 m) |
| <b>Directivity</b> (-6 dB) | $500~\mathrm{Hz}$ : $180^\circ$                |
| <b>Dimensions</b> (∅ x h)  | 200 x 160 mm                                   |
| Drillhole diameter         | 175 mm                                         |
| Colour                     | White – RAL 9003                               |
| Material                   | ABS                                            |
| Weight                     | 1,960 kg                                       |