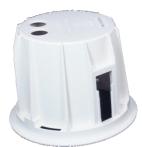

# Loudspeakers Ceiling speakers

- 40 W 100 Volts
- Fast and easy mounting
- No tools required
- October cutomisation
- Protection index IP 55

The **RB-6504** is a new generation of BOUYER speakers, composed of three parts : a speaker, a dome cover and a removable grill.

Its mounting mechanism which combines an innovative **Turn'Play** and a **Push-wire**® connection, enables a plugging without any tools and a very fast and easy fixing which facilitates installation and maintenance.

#### **Features**

| Nominal Power              | 40 W                                           |
|----------------------------|------------------------------------------------|
| 100 V line taps            | 40 / 30 / 20 / 10 W                            |
| Bandwith<br>(-20 dB)       | 80 – 18 000 Hz                                 |
| SPL                        | 90,1 dBA (1 W / 1 m)<br>105,4 dBA (40 W / 1 m) |
| <b>Directivity</b> (-6 dB) | $500~\mathrm{Hz}$ : $180^\circ$                |
| <b>Dimensions</b> (∅ x h)  | 200 x 160 mm                                   |
| Drillhole diameter         | 175 mm                                         |
| Colour                     | White – RAL 9003                               |
| Material                   | ABS                                            |
| Weight                     | 1,960 kg                                       |