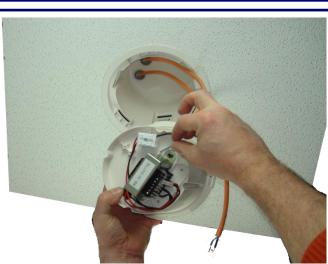

Its mounting mechanism which combines an innovative **Turn'Play** and a **Push-wire**® connection, enables a plugging without any tools and a very fast and easy fixing which facilitates installation and maintenance.

## Loudspeakers Ceiling speakers

1

**Insert & Clic in** 

2

**Connect** 

3

**Turn twice** 

4