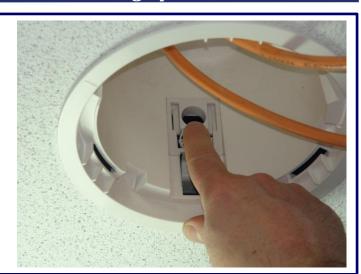

Its mounting mechanism which combines an innovative **Turn'Play** and a **Push-wire**® connection, enables a plugging without any tools and a very fast and easy fixing which facilitates installation and maintenance.

## Loudspeakers Ceiling speakers

1

**Insert & Clic in** 

2

**Connect** 

3

**Turn twice** 

4

It is over!