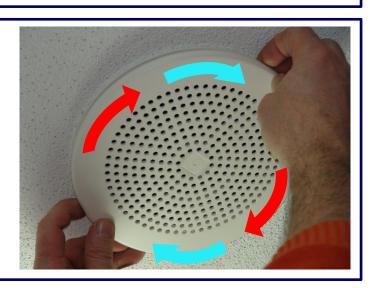

Its mounting mechanism which combines an innovative **Turn'Play** and a **Push-wire**® connection, enables a plugging without any tools and a very fast and easy fixing which facilitates installation and maintenance.

## Loudspeakers Ceiling speakers

1

**Insert & Clic in** 

2

**Connect** 

3

**Turn twice** 

4

It is over!