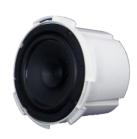

# Loudspeakers Ceiling speakers

- 40 W 100 Volts
- Fast and easy mounting
- No tools required
- October cutomisation
- Protection index IP 55

The **RB-6504** is a new generation of BOUYER speakers, composed of three parts : a speaker, a dome cover and a removable grill.

#### **Features**

| Nominal Power              | 40 W                                           |
|----------------------------|------------------------------------------------|
| 100 V line taps            | 40 / 30 / 20 / 10 W                            |
| Bandwith<br>(-20 dB)       | 80 – 18 000 Hz                                 |
| SPL                        | 90,1 dBA (1 W / 1 m)<br>105,4 dBA (40 W / 1 m) |
| <b>Directivity</b> (-6 dB) | $500~\mathrm{Hz}$ : $180^\circ$                |
| <b>Dimensions</b> (∅ x h)  | 200 x 160 mm                                   |
| Drillhole diameter         | 175 mm                                         |
| Colour                     | White – RAL 9003                               |
| Material                   | ABS                                            |
| Weight                     | 1,960 kg                                       |