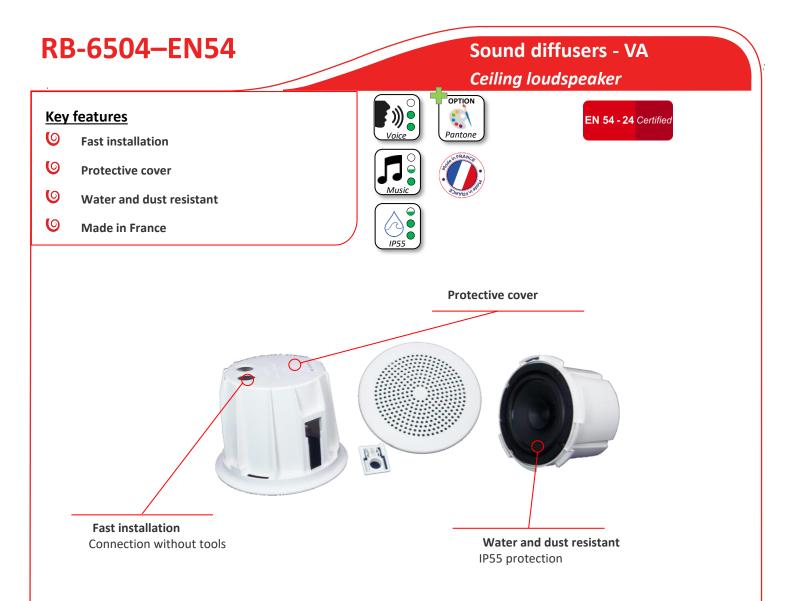

## More details

This ceiling loudspeaker certified EN54-24 (Ø 17,5cm / depth 14,5cm) offers a good reproduction of your safety messages and also of your background music.

It is composed of three parts: a speaker core, a dome cover and a removable grille.

The Turn'Play system and Push-wire<sup>®</sup> connection system allow for tool-free connection and fast installation, making installation and maintenance easier.

| Power line 100V    | 40 W nominal<br>40 / 30 / 20 / 10 W         |
|--------------------|---------------------------------------------|
| Range              | 80 – 18 000 Hz                              |
| SPL                | 90,1 dB / 1 W / 1 m<br>105,4 dB / 40 W / 1m |
| EN54-24 data       | 77 dB / 1 W / 4 m<br>93 dB / 40 W /4 m      |
| Directivity (-6dB) | 500 Hz : 180°<br>2 kHz : 160°               |
| Protection         | IP55 / -10°C à +55°C                        |
| Dimensions         | Ø200 x 160 mm                               |
| Colour             | RAL 9003 White                              |
| Material           | ABS                                         |
| Weight             | 1,96 kg                                     |