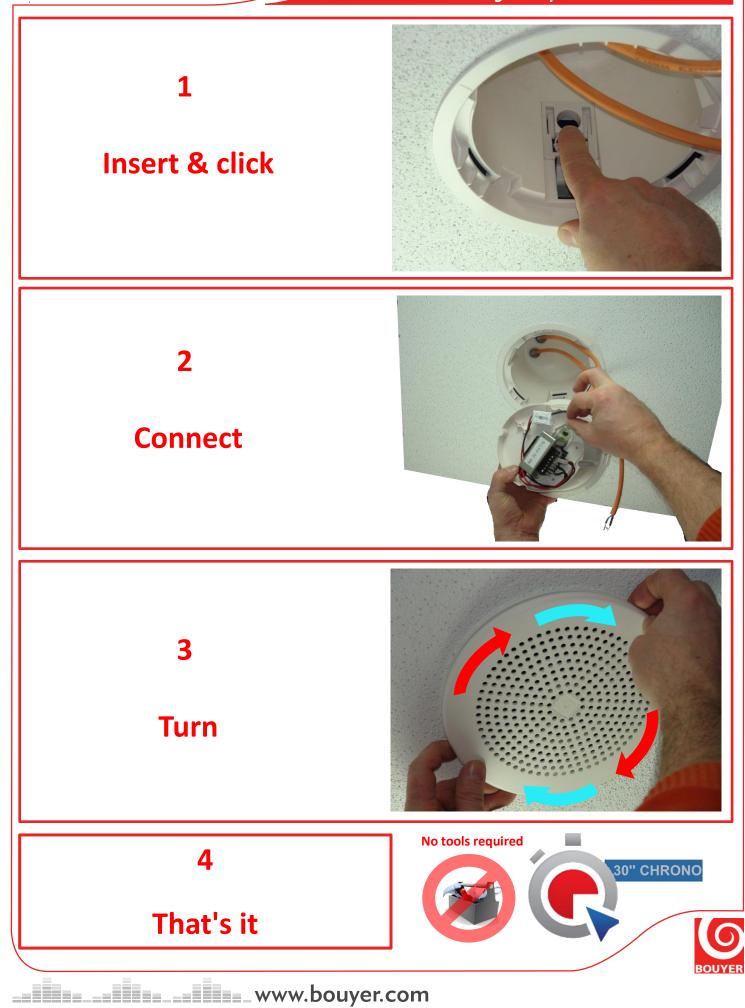

The Turn'Play system and Push-wire<sup>®</sup> connection system allow for tool-free connection and fast installation, making installation and maintenance easier.

| Power line 100V    | 40 W nominal<br>40 / 30 / 20 / 10 W         |
|--------------------|---------------------------------------------|
| Range              | 80 – 18 000 Hz                              |
| SPL                | 90,1 dB / 1 W / 1 m<br>105,4 dB / 40 W / 1m |
| EN54-24 data       | 77 dB / 1 W / 4 m<br>93 dB / 40 W /4 m      |
| Directivity (-6dB) | 500 Hz : 180°<br>2 kHz : 160°               |
| Protection         | IP55 / -10°C à +55°C                        |
| Dimensions         | Ø200 x 160 mm                               |
| Colour             | RAL 9003 White                              |
| Material           | ABS                                         |
| Weight             | 1,96 kg                                     |