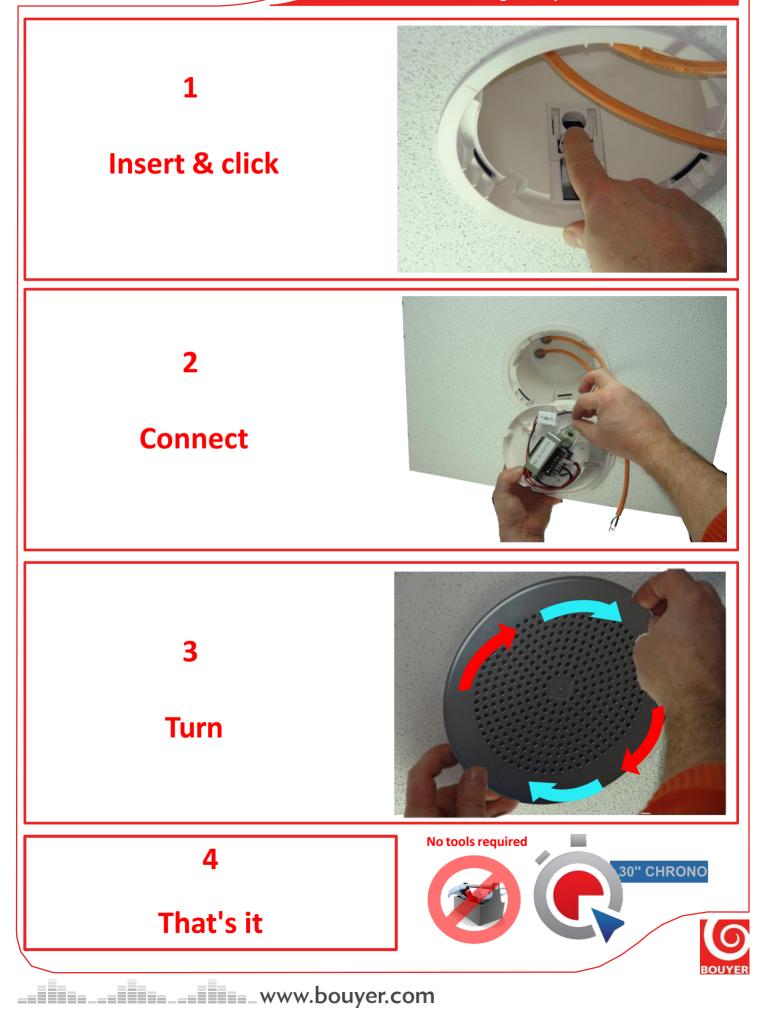

The Turn'Play system and Push-wire<sup>®</sup> connection system allow for tool-free connection and fast installation, making installation and maintenance easier.

| SPECIFICATION      |                                             |
|--------------------|---------------------------------------------|
| Power line 100V    | 40 W nominal<br>40 / 30 / 20 / 10 W         |
| Range              | 80 – 18 000 Hz                              |
| SPL                | 90,1 dB / 1 W / 1 m<br>105,4 dB / 40 W / 1m |
| EN54-24 data       | 77 dB / 1 W / 4 m<br>93 dB / 40 W /4 m      |
| Directivity (-6dB) | 500 Hz : 180°<br>2 kHz : 160°               |
| Protection         | IP55 / -10°C à +55°C                        |
| Dimensions         | Ø200 x 160mm                                |
| Colour             | Matt black                                  |
| Material           | ABS                                         |
| Weight             | 1,96 kg                                     |