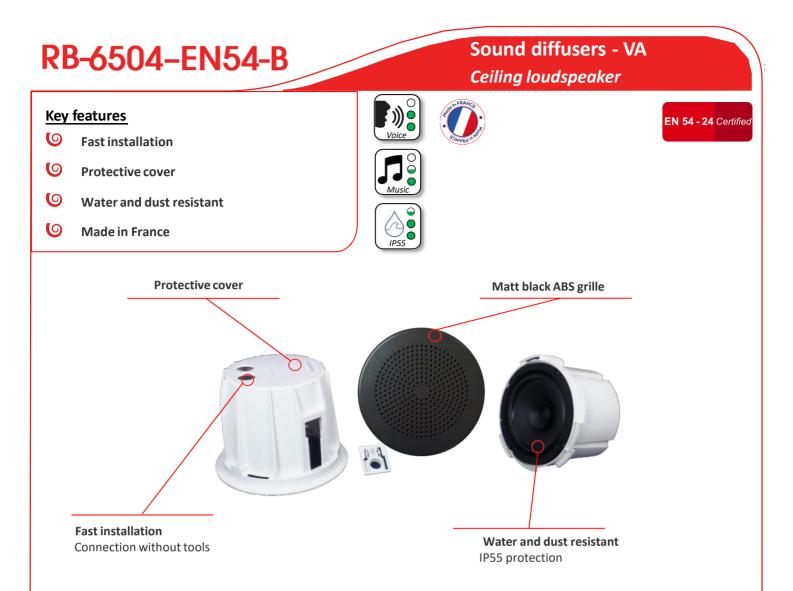

## **More details**

This ceiling loudspeaker certified EN54-24 ( $\emptyset$  17,5cm / depth 14,5cm) offers a good reproduction of your safety messages and also of your background music.

It is composed of three parts: a speaker core, a dome cover and a removable grille.

The Turn'Play system and Push-wire<sup>®</sup> connection system allow for tool-free connection and fast installation, making installation and maintenance easier.

| SPECIFICATION      |                                             |
|--------------------|---------------------------------------------|
| Power line 100V    | 40 W nominal<br>40 / 30 / 20 / 10 W         |
| Range              | 80 – 18 000 Hz                              |
| SPL                | 90,1 dB / 1 W / 1 m<br>105,4 dB / 40 W / 1m |
| EN54-24 data       | 77 dB / 1 W / 4 m<br>93 dB / 40 W /4 m      |
| Directivity (-6dB) | 500 Hz : 180°<br>2 kHz : 160°               |
| Protection         | IP55 / -10°C à +55°C                        |
| Dimensions         | Ø200 x 160mm                                |
| Colour             | Matt black                                  |
| Material           | ABS                                         |
| Weight             | 1,96 kg                                     |

## **RB-6504-EN54-B**

Sound diffusers - VA Ceiling loudspeaker