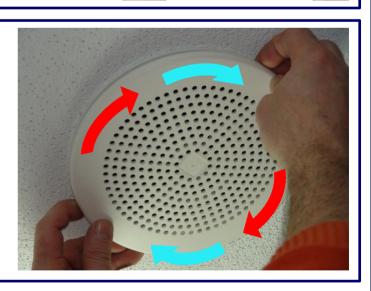

------|---------------------------------------------|
| Power line 100V    | 40 W nominal<br>40 / 30 / 20 / 10 W         |
| Range              | 80 – 18 000 Hz                              |
| SPL                | 90,1 dB / 1 W / 1 m<br>105,4 dB / 40 W / 1m |
| Directivity (-6dB) | 500 Hz : 180°<br>2 kHz : 160°               |
| Protection         | IP55 / -10°C à +55°C                        |
| Dimensions         | Ø200 x 160mm                                |
| Colour             | Matt black                                  |
| Material           | ABS                                         |
| Weight             | 1,96 kg                                     |



## **RB-6504-B**

# Sound diffusers Ceiling loudspeaker

1

### **Insert & click**



2

### **Connect**



3

**Turn** 



4

That's it