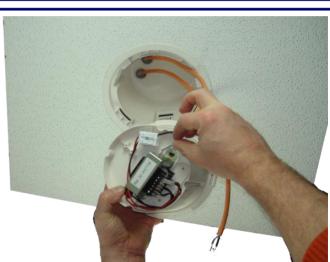

|--------------------|---------------------------------------------|
| Power line 100V    | 40 W nominal<br>40 / 30 / 20 / 10 W         |
| Range              | 80 – 18 000 Hz                              |
| SPL                | 90,1 dB / 1 W / 1 m<br>105,4 dB / 40 W / 1m |
| Directivity (-6dB) | 500 Hz : 180°<br>2 kHz : 160°               |
| Protection         | IP55 / -10°C à +55°C                        |
| Dimensions         | Ø200 x 160mm                                |
| Colour             | Matt black                                  |
| Material           | ABS                                         |
| Weight             | 1,96 kg                                     |



## **RB-6504-B**

# Sound diffusers Ceiling loudspeaker

1

### **Insert & click**



2

### **Connect**



3

**Turn** 



4

That's it