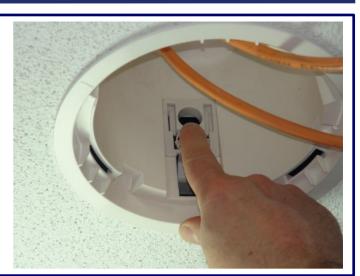

|
|--------------------|---------------------------------------------|
| Power line 100V    | 40 W nominal<br>40 / 30 / 20 / 10 W         |
| Range              | 80 – 18 000 Hz                              |
| SPL                | 90,1 dB / 1 W / 1 m<br>105,4 dB / 40 W / 1m |
| Directivity (-6dB) | 500 Hz : 180°<br>2 kHz : 160°               |
| Protection         | IP55 / -10°C à +55°C                        |
| Dimensions         | Ø200 x 160mm                                |
| Colour             | Matt black                                  |
| Material           | ABS                                         |
| Weight             | 1,96 kg                                     |



## **RB-6504-B**

# Sound diffusers Ceiling loudspeaker

1

### **Insert & click**



2

### **Connect**



3

**Turn** 



4

That's it