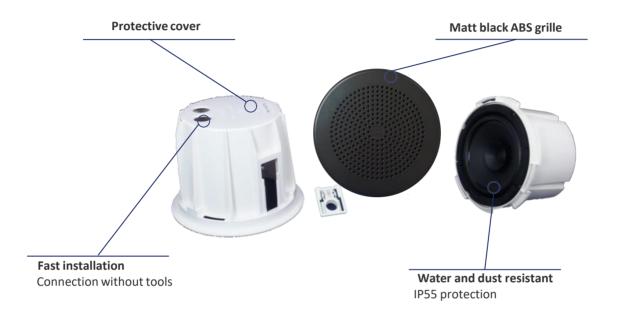

#### **Key features**

Nominal power 10W

Fast installation

Water and dust resistant

Made in France

#### More details

This ceiling loudspeaker (Ø 17,5cm / depth 14,5cm) offers a good reproduction of your voice messages and also of your background music.

It is composed of three parts: a speaker core, a dome cover and a removable grille.

The Turn'Play system and Push-wire® connection system allow for tool-free connection and fast installation, making installation and maintenance easier.

| SPECIFICATION      |                                             |
|--------------------|---------------------------------------------|
| Power line 100V    | 40 W nominal<br>40 / 30 / 20 / 10 W         |
| Range              | 80 – 18 000 Hz                              |
| SPL                | 90,1 dB / 1 W / 1 m<br>105,4 dB / 40 W / 1m |
| Directivity (-6dB) | 500 Hz : 180°<br>2 kHz : 160°               |
| Protection         | IP55 / -10°C à +55°C                        |
| Dimensions         | Ø200 x 160mm                                |
| Colour             | Matt black                                  |
| Material           | ABS                                         |
| Weight             | 1,96 kg                                     |