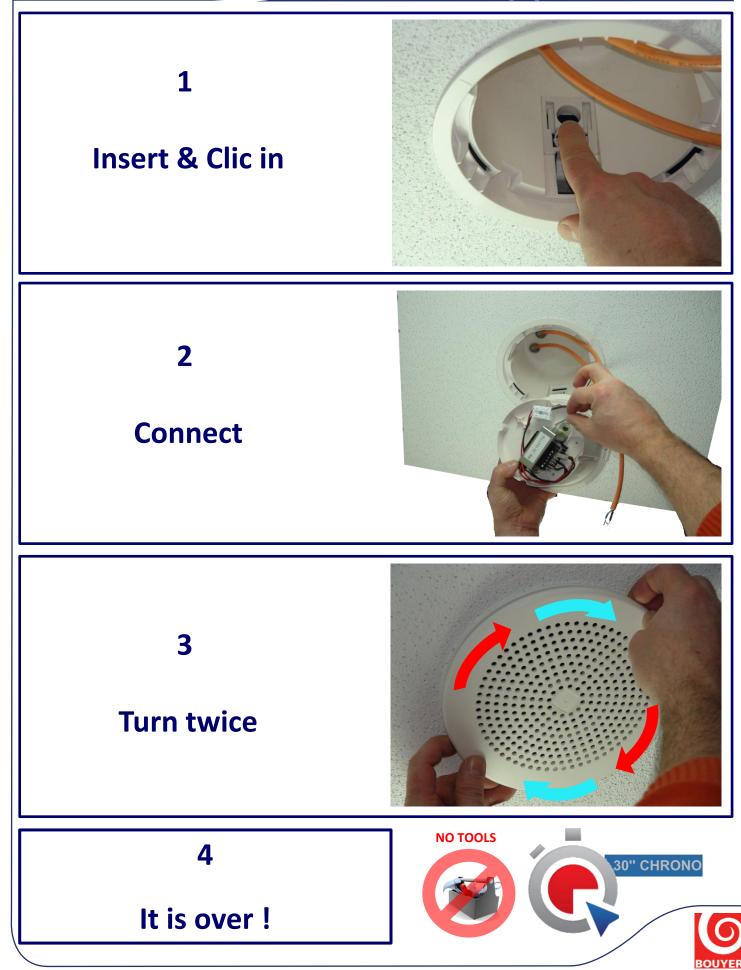

## **RB-6502**

Turn' PLAY

Made in

France

Loudspeakers Ceiling speakers

- **O** 20 W 100 Volts
- Fast and easy mounting
- **O** No tools required
- **O** Colour cutomisation
- **O** Protection index IP 55

The **RB-6502** is a new generation of BOUYER speakers, composed of three parts : a speaker, a dome cover and a removable grill.

Its mounting mechanism which combines an innovative **Turn'Play** and a **Push-wire**<sup>®</sup> connection, enables a plugging without any tools and a very fast and easy fixing which facilitates installation and maintenance.