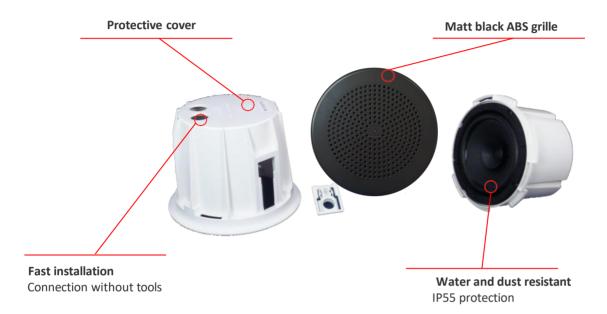

#### **Key features**

Fast installation

Protective cover

Water and dust resistant

Made in France

#### **More details**

This ceiling speaker certified EN54-24 ( $\emptyset$  20 cm / depth 14,5 cm) offers a good reproduction of your safety messages and also of your background music.

It is composed of three parts: a speaker core, a dome cover and a removable grille.

The Turn'Play system and Push-wire® connection system allow for tool-free connection and fast installation, making installation and maintenance easier.

| SPECIFICATION      |                                             |
|--------------------|---------------------------------------------|
| Power line 100V    | 20 W nominal<br>20 / 15 / 7 / 5 W           |
| Range              | 80 – 18 000 Hz                              |
| SPL                | 91,8 dB / 1 W / 1 m<br>103,4 dB / 20 W / 1m |
| EN54-24 data       | 77 dB / 1 W / 4 m<br>92 dB / 20 W /4 m      |
| Directivity (-6dB) | 500 Hz : 180°<br>2 kHz : 160°               |
| Protection         | IP55 / -10°C à +55°C                        |
| Dimensions         | Ø200 x 160mm                                |
| Colour             | Matt black                                  |
| Material           | ABS 5VB                                     |
| Weight             | 1,96 kg                                     |