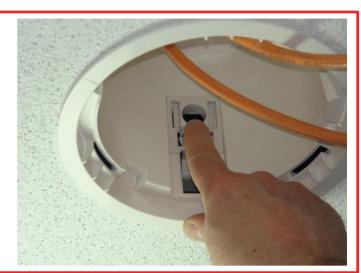

The Turn'Play system and Push-wire® connection system allow for tool-free connection and fast installation, making installation and maintenance easier.

| SPECIFICATION      |                                             |
|--------------------|---------------------------------------------|
| Power line 100V    | 20 W nominal<br>20 / 15 / 7 / 5 W           |
| Range              | 80 – 18 000 Hz                              |
| SPL                | 91,8 dB / 1 W / 1 m<br>103,4 dB / 20 W / 1m |
| EN54-24 data       | 77 dB / 1 W / 4 m<br>92 dB / 20 W /4 m      |
| Directivity (-6dB) | 500 Hz : 180°<br>2 kHz : 160°               |
| Protection         | IP55 / -10°C à +55°C                        |
| Dimensions         | Ø200 x 160mm                                |
| Colour             | Matt black                                  |
| Material           | ABS 5VB                                     |
| Weight             | 1,96 kg                                     |

# Sound diffusers - VA Ceiling loudspeaker

1

**Insert & click** 

2

**Connect** 

3

**Turn** 

4