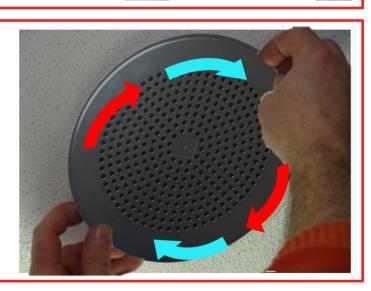

The Turn'Play system and Push-wire® connection system allow for tool-free connection and fast installation, making installation and maintenance easier.

| SPECIFICATION      |                                             |
|--------------------|---------------------------------------------|
| Power line 100V    | 20 W nominal<br>20 / 15 / 7 / 5 W           |
| Range              | 80 – 18 000 Hz                              |
| SPL                | 91,8 dB / 1 W / 1 m<br>103,4 dB / 20 W / 1m |
| EN54-24 data       | 77 dB / 1 W / 4 m<br>92 dB / 20 W /4 m      |
| Directivity (-6dB) | 500 Hz : 180°<br>2 kHz : 160°               |
| Protection         | IP55 / -10°C à +55°C                        |
| Dimensions         | Ø200 x 160mm                                |
| Colour             | Matt black                                  |
| Material           | ABS 5VB                                     |
| Weight             | 1,96 kg                                     |

# Sound diffusers - VA Ceiling loudspeaker

1

**Insert & click** 

2

**Connect** 

3

**Turn** 

4