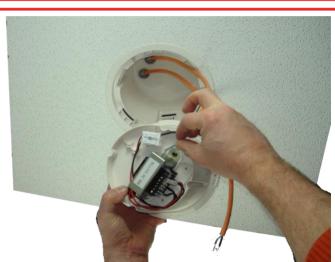

The Turn'Play system and Push-wire® connection system allow for tool-free connection and fast installation, making installation and maintenance easier.

| SPECIFICATION      |                                             |
|--------------------|---------------------------------------------|
| Power line 100V    | 20 W nominal<br>20 / 15 / 7 / 5 W           |
| Range              | 80 – 18 000 Hz                              |
| SPL                | 91,8 dB / 1 W / 1 m<br>103,4 dB / 20 W / 1m |
| EN54-24 data       | 77 dB / 1 W / 4 m<br>92 dB / 20 W /4 m      |
| Directivity (-6dB) | 500 Hz : 180°<br>2 kHz : 160°               |
| Protection         | IP55 / -10°C à +55°C                        |
| Dimensions         | Ø200 x 160mm                                |
| Colour             | Matt black                                  |
| Material           | ABS 5VB                                     |
| Weight             | 1,96 kg                                     |

# Sound diffusers - VA Ceiling loudspeaker

1

**Insert & click** 

2

**Connect** 

3

**Turn** 

4