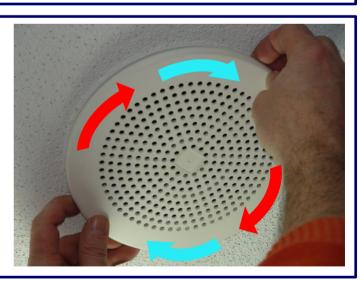

------|---------------------------------------------|
| Power line 100V    | 20 W nominal<br>20 / 15 / 7 / 5 W           |
| Range              | 80 – 18 000 Hz                              |
| SPL                | 91,8 dB / 1 W / 1 m<br>103,4 dB / 20 W / 1m |
| Directivity (-6dB) | 500 Hz : 180°<br>2 kHz : 160°               |
| Protection         | IP55 / -10°C à +55°C                        |
| Dimensions         | Ø200 x 160mm                                |
| Colour             | Matt black                                  |
| Material           | ABS                                         |
| Weight             | 1,96 kg                                     |



## **RB-6502-B**

# Sound diffusers Ceiling loudspeaker

1

### **Insert & click**



2

### **Connect**



3

**Turn** 



4

That's it