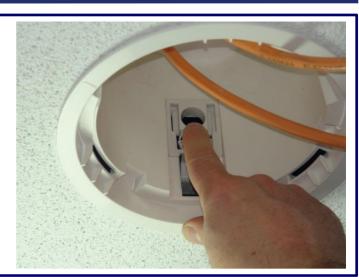

|
|--------------------|---------------------------------------------|
| Power line 100V    | 20 W nominal<br>20 / 15 / 7 / 5 W           |
| Range              | 80 – 18 000 Hz                              |
| SPL                | 91,8 dB / 1 W / 1 m<br>103,4 dB / 20 W / 1m |
| Directivity (-6dB) | 500 Hz : 180°<br>2 kHz : 160°               |
| Protection         | IP55 / -10°C à +55°C                        |
| Dimensions         | Ø200 x 160mm                                |
| Colour             | Matt black                                  |
| Material           | ABS                                         |
| Weight             | 1,96 kg                                     |



## **RB-6502-B**

# Sound diffusers Ceiling loudspeaker

1

### **Insert & click**



2

### **Connect**



3

**Turn** 



4

That's it