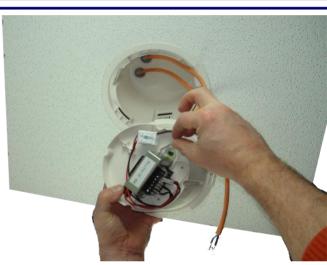

|--------------------|---------------------------------------------|
| Power line 100V    | 20 W nominal<br>20 / 15 / 7 / 5 W           |
| Range              | 80 – 18 000 Hz                              |
| SPL                | 91,8 dB / 1 W / 1 m<br>103,4 dB / 20 W / 1m |
| Directivity (-6dB) | 500 Hz : 180°<br>2 kHz : 160°               |
| Protection         | IP55 / -10°C à +55°C                        |
| Dimensions         | Ø200 x 160mm                                |
| Colour             | Matt black                                  |
| Material           | ABS                                         |
| Weight             | 1,96 kg                                     |



## **RB-6502-B**

# Sound diffusers Ceiling loudspeaker

1

### **Insert & click**



2

### **Connect**



3

**Turn** 



4

That's it