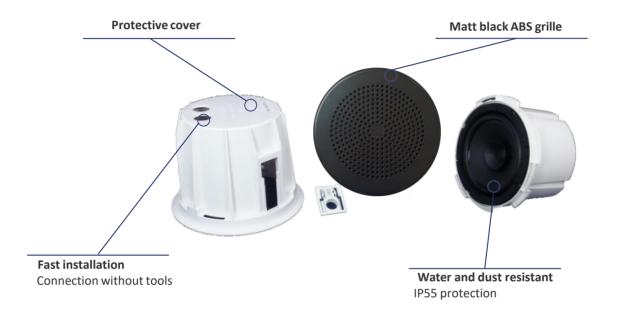

#### **Key features**

Nominal power 20W

Fast installation

Water and dust resistant

Made in France

#### More details

This ceiling loudspeaker (Ø 17,5cm / depth 14,5cm) offers a good reproduction of your voice messages and also of your background music.

It is composed of three parts: a speaker core, a dome cover and a removable grille.

The Turn'Play system and Push-wire® connection system allow for tool-free connection and fast installation, making installation and maintenance easier.

| SPECIFICATION      |                                             |
|--------------------|---------------------------------------------|
| Power line 100V    | 20 W nominal<br>20 / 15 / 7 / 5 W           |
| Range              | 80 – 18 000 Hz                              |
| SPL                | 91,8 dB / 1 W / 1 m<br>103,4 dB / 20 W / 1m |
| Directivity (-6dB) | 500 Hz : 180°<br>2 kHz : 160°               |
| Protection         | IP55 / -10°C à +55°C                        |
| Dimensions         | Ø200 x 160mm                                |
| Colour             | Matt black                                  |
| Material           | ABS                                         |
| Weight             | 1,96 kg                                     |