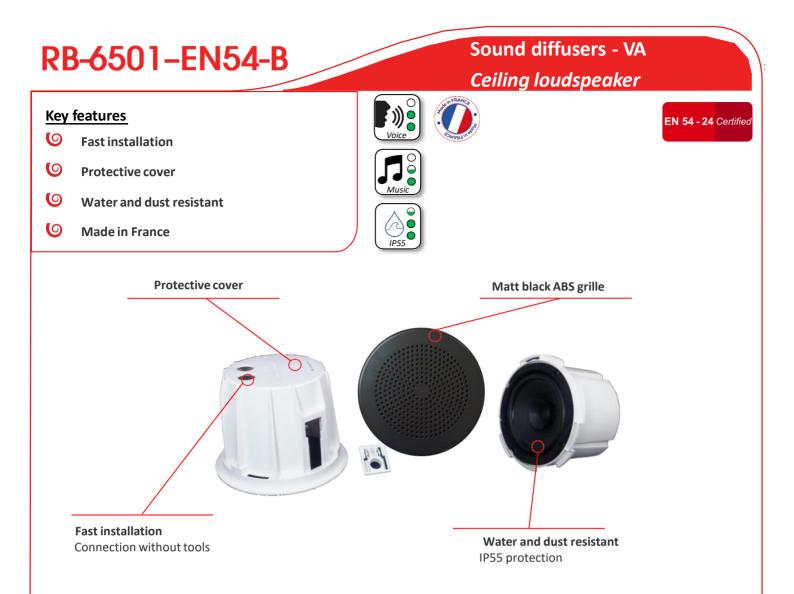

## **More details**

This ceiling loudspeaker certified EN54-24 ( $\emptyset$  17,5cm / depth 14,5cm) offers a good reproduction of your safety messages and also of your background music.

It is composed of three parts: a speaker core, a dome cover and a removable grille.

The Turn'Play system and Push-wire<sup>®</sup> connection system allow for tool-free connection and fast installation, making installation and maintenance easier.

| SPECIFICATION      |                                             |
|--------------------|---------------------------------------------|
| Power line 100V    | 10 W nominal<br>10 / 6 / 3 / 1,5 W          |
| Range              | 80 – 18 000 Hz                              |
| SPL                | 92,7 dB / 1 W / 1 m<br>101,6 dB / 10 W / 1m |
| EN54-24 data       | 77 dB / 1 W / 4 m<br>88 dB / 10 W /4 m      |
| Directivity (-6dB) | 500 Hz : 180°<br>2 kHz : 160°               |
| Protection         | IP55 / -10°C à +55°C                        |
| Dimensions         | Ø200 x 160mm                                |
| Colour             | Matt black                                  |
| Material           | ABS 5VB                                     |
| Weight             | 1,96 kg                                     |

## RB-6501-EN54-B

Sound diffusers - VA Ceiling loudspeaker