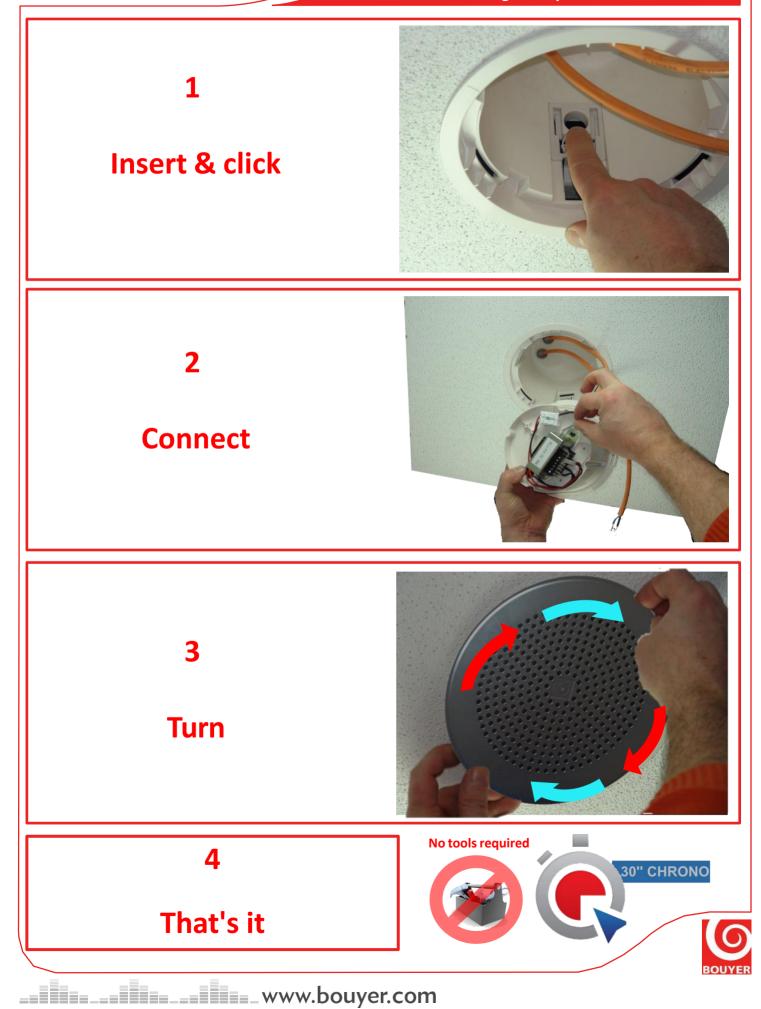

The Turn'Play system and Push-wire<sup>®</sup> connection system allow for tool-free connection and fast installation, making installation and maintenance easier.

| SPECIFICATION      |                                             |
|--------------------|---------------------------------------------|
| Power line 100V    | 10 W nominal<br>10 / 6 / 3 / 1,5 W          |
| Range              | 80 – 18 000 Hz                              |
| SPL                | 92,7 dB / 1 W / 1 m<br>101,6 dB / 10 W / 1m |
| EN54-24 data       | 77 dB / 1 W / 4 m<br>88 dB / 10 W /4 m      |
| Directivity (-6dB) | 500 Hz : 180°<br>2 kHz : 160°               |
| Protection         | IP55 / -10°C à +55°C                        |
| Dimensions         | Ø200 x 160mm                                |
| Colour             | Matt black                                  |
| Material           | ABS 5VB                                     |
| Weight             | 1,96 kg                                     |