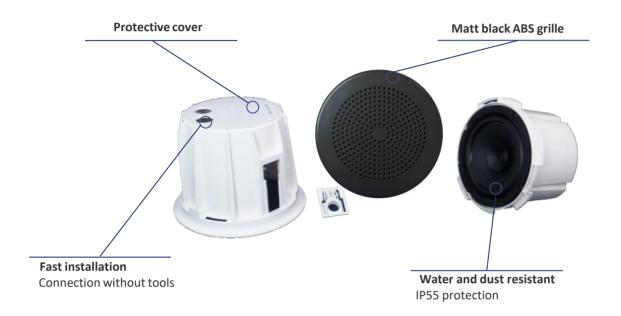

#### **Key features**

Nominal power 10W

Fast installation

Water and dust resistant

Made in France

#### More details

This ceiling loudspeaker (Ø 17,5cm / depth 14,5cm) offers a good reproduction of your voice messages and also of your background music.

It is composed of three parts: a speaker core, a dome cover and a removable grille.

The Turn'Play system and Push-wire® connection system allow for tool-free connection and fast installation, making installation and maintenance easier.

| SPECIFICATION      |                                             |
|--------------------|---------------------------------------------|
| Power line 100V    | 10 W nominal<br>10 / 6 / 3 / 1,5 W          |
| Range              | 80 – 18 000 Hz                              |
| SPL                | 92,7 dB / 1 W / 1 m<br>101,6 dB / 10 W / 1m |
| Directivity (-6dB) | 500 Hz : 180°<br>2 kHz : 160°               |
| Protection         | IP55 / -10°C à +55°C                        |
| Dimensions         | Ø200 x 160mm                                |
| Colour             | Matt black                                  |
| Material           | ABS                                         |
| Weight             | 1,96 kg                                     |