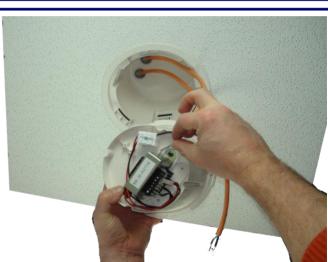

# Sound diffusers Ceiling loudspeaker

1

**Insert & click** 

2

**Connect** 

3

**Turn** 

4