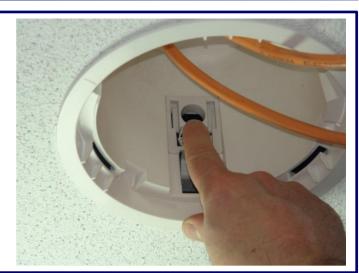

# Sound diffusers Ceiling loudspeaker

1

**Insert & click** 

2

**Connect** 

3

**Turn** 

4