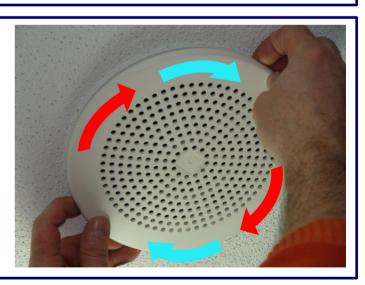

# Sound diffusers Ceiling loudspeaker

1

**Insert & click** 

2

**Connect** 

3

**Turn** 

4