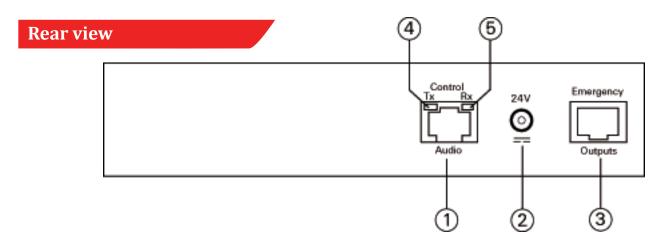

- 1 RJ 45 connector for audio/control bus connection to the central monitoring unit
- 2 Coaxial standby power supply connector
- 3 RJ 45 connector for future extension
- 4 Indicator for digital transmission under way
- 5 Indicator for digital reception under way