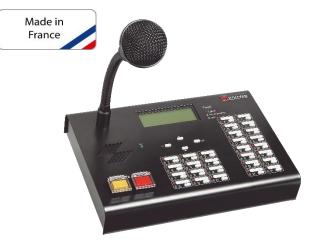

# Sound system Diagnostic *Microphone console*

- Secure message activation
- Simplified zone qualification
- IHM intuitive
- Easy use

The **GX-2500** microphone console is a control console for Voice Alarm central monitoring unit.

It is provided with public address loudspeaker, electrodynamic microphone, LCD screen, preannouncement chime, digital keyboard as well as 16 programmable zone keys with their 2 respective status indicators. This complete console enables to view the sound system operation status and also to broadcast spoken messages in selected zones. A button under cap secures the activation of evacuation announcements or prerecorded messages. This console also exists with 32 or 64 programmable keys. It can be customized to meet your particular specificities.