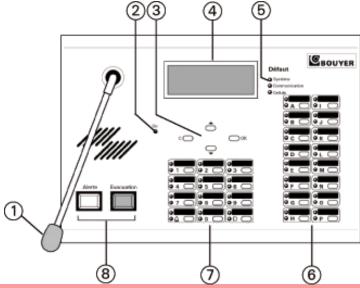

### **Front view**

8

Electrodynamic microphone
Indicator « under voltage »
Navigation keys in menus
LCD display 4 lines of 20 characters
System default display indicators
Programmable keys + indictators « operation and activity »
Digital keyboard + indicators « operation and activity »

Prerecorded message activation secure keys