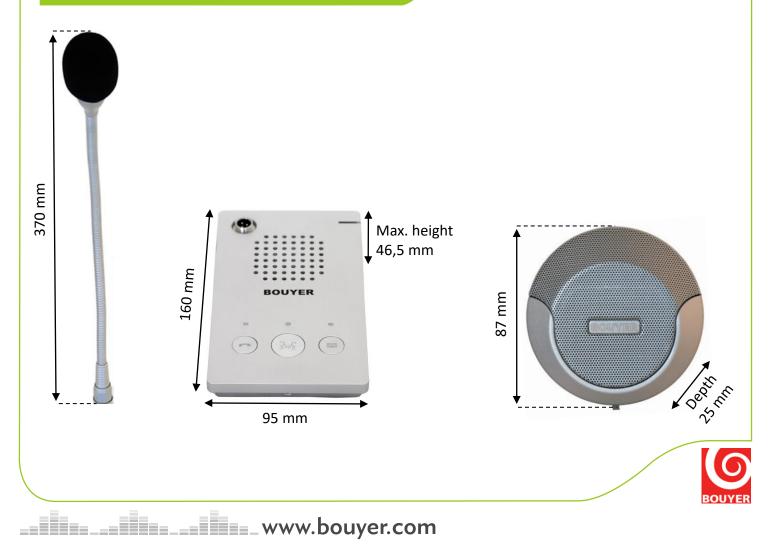

#### **CONSOLE SPECIFICATIONS**

| Microphone type        | Condenser - Unidirectional                                        |
|------------------------|-------------------------------------------------------------------|
| Sensitivity            | - 46 dB                                                           |
| Frequency response     | 20 Hz - 16 kHz                                                    |
| Embedded speaker       | 3 W (100Hz - 18kHz)                                               |
| Power supply           | 12V 1.5A / Conso. ≤ 5W<br>(Mains charger EU type C plug supplied) |
| Temperature range      | -10° / + 50°C                                                     |
| Humidity range         | ≤ 90% RH                                                          |
| Color                  | Silver                                                            |
| Material               | Steel                                                             |
| Dimensions (I x p x h) | 95 x 160 x 46.5mm                                                 |
| Weight                 | 440g                                                              |

## **Client's module specification**

| SPECIFICATION          |                           |
|------------------------|---------------------------|
| Microphone type        | Electret - Unidirectional |
| Sensitivity            | - 46 dB                   |
| Frequency response     | 20 Hz - 16 kHz            |
| Embedded speaker       | 3W (92 dB @ 1W / 1m)      |
|                        | 100 Hz - 18kHz            |
| Power supply           | Powered by main console   |
| Temperature range      | -10° / + 50°C             |
| Humidity range         | ≤ 90% RH                  |
| Color                  | Silver                    |
| Material               | Aluminum                  |
| Dimensions (I x p x h) | 87 x 25 x 87mm            |
| Weight                 | 200g                      |

## **Detailed dimensions**