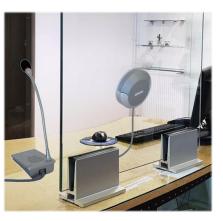

#### More details

The counter intercom IG-1900 is ideal for closed counters or counters with glass/plexiglass protection. It facilitates the transmission of messages between interlocutors and guarantees intelligible communication in total safety.

It also has intelligent audio functions such as active noise reduction and automatic sound level adjustment to ensure optimal exchange quality.

It consists of a microphone console with integrated loudspeaker on the counter side (receptionist) and an all-inone module with microphone and integrated loudspeaker on the customer side.

An AUX output also allows you to connect a magnetic induction loop, for example.

Volume (-) configuration Activate/deactivate communication