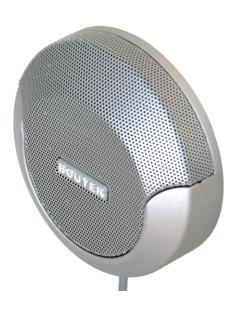

## **Client's module specification**

| SPECIFICATION          |                           |
|------------------------|---------------------------|
| Microphone type        | Electret - Unidirectional |
| Sensitivity            | - 46 dB                   |
| Frequency response     | 20 Hz - 16 kHz            |
| Embedded speaker       | 3W (92 dB @ 1W / 1m)      |
|                        | 100 Hz - 18kHz            |
| Power supply           | Powered by main console   |
| Temperature range      | -10° / + 50°C             |
| Humidity range         | ≤ 90% RH                  |
| Color                  | Silver                    |
| Material               | Aluminum                  |
| Dimensions (I x p x h) | 87 x 25 x 87mm            |
| Weight                 | 200g                      |