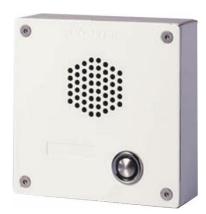

## **PS-2601**

Intercommunication Intercom remote station

**9** Noisy areas

The **PS-2601** is an intercommunication remote station.

It can be used either as standalone station or with call/answer function thanks to its vandal call button and integrated loudspeaker.

Its high efficiency ensures an excellent sound distribution, especially in noisy areas..

It is weather and shock-resistant and can therefore be used anywhere outdoors.

Its fixing device allows flush-mounting or wall-mounting.