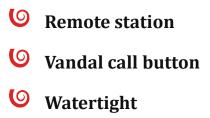

## **PS-2601**

Intercommunication Intercom remote station

**9** Noisy areas

The **PS-2601** is an intercommunication remote station.

It can be used either as standalone station or with call/answer function thanks to its vandal call button and integrated loudspeaker.