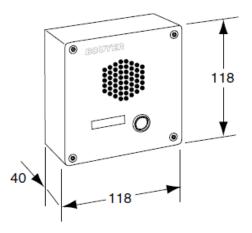

## **Features**

| Acceptable power | 1 W               |
|------------------|-------------------|
| Impedance        | 50 Ω              |
| Loudspeaker      | Mylar membrane    |
| Dimensions       | 118 x 118 x 40 mm |
| Color            | Ivory<br>RAL 1013 |
| Material         | Aluminium / Metal |
| Weight           | 0,350 kg          |