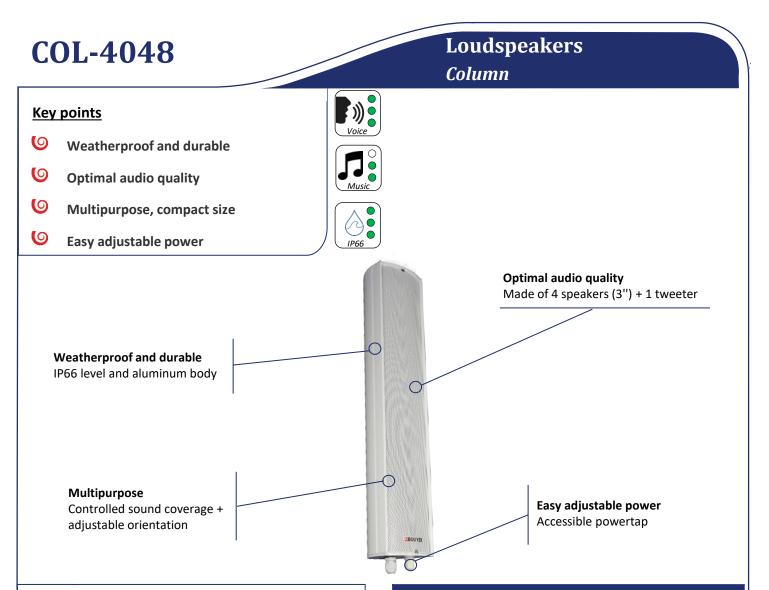

## More information

This aluminum column is a 2 way system composed of 4 drivers (3") and one tweeter which guarantees an optimal sound quality for both background music and vocals (speech, singing...). Its metal body and its IP66 level allows it to be installed both indoor and outdoor. Its controlled sound coverage makes it the best fit for the hardest spaces to cover with a sound system.