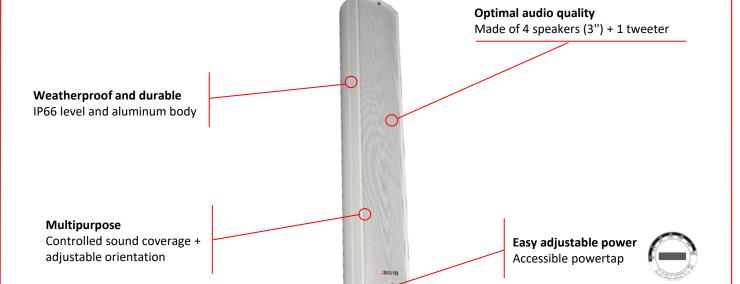

## **Key points**

- Weatherproof and durable
- Optimal audio quality
- Multipurpose, compact size
- Easy adjustable power

## More information

This EN54-24 aluminum column is a 2 way system composed of 4 drivers (3") and one tweeter which guarantees an optimal sound quality for both background music and safety messages. Its metal body and its IP66 level allows it to be installed both indoor and outdoor. Its controlled sound coverage makes it the best fit for the hardest spaces to cover with a sound system.