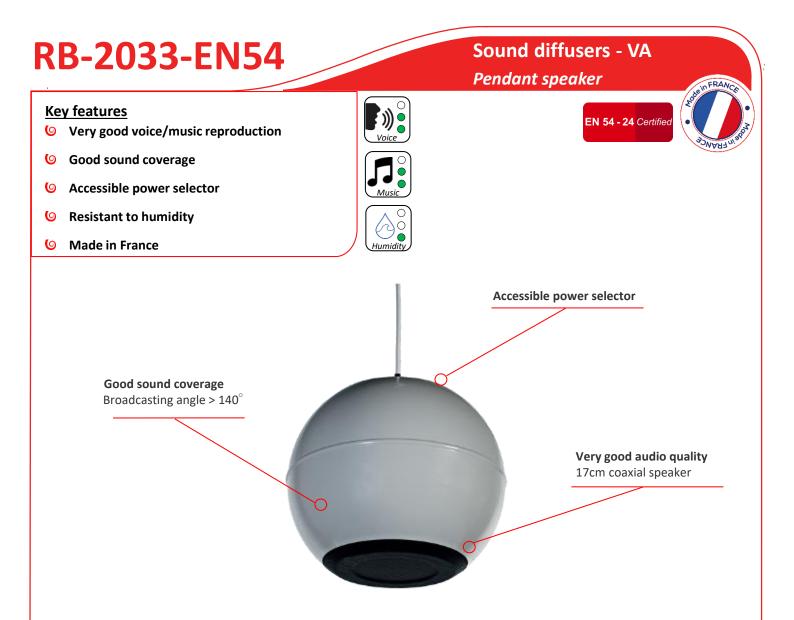

## More details

This pendant loudspeaker (Ø 27 cm / cable 1m50) certified EN54-24 guarantees a good reproduction of your evacuation messages and also of your background music. It is particularly suitable for areas with high ceilings (4m or more). Its ABS body, combined with the fibreglass of the loudspeaker, gives it an excellent resistance to humidity. Its accessible power selector makes it easy to change the power once the product is installed.