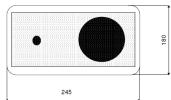

## Caractéristiques

| Loudspeaker    | 2 way                  |
|----------------|------------------------|
| Powers         | 30 / 15 / 7,5 / 3,75 W |
| Frequency band | 60 Hz – 20 kHz         |
| Sensitivity    | 92dBA/1W/1m            |
| -6dB openings  | 360° - 84°             |
| Dimensions     | 245 x 180 x 165 mm     |
| Color          | Blanc                  |
| Material       | ABS                    |
| Weight         | 2,6 kg                 |