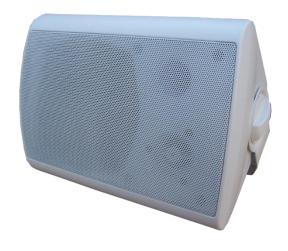

## Speakers Wall speaker

- High intelligibility
- **Sound quality**
- Contemporary design
- Easy and quick installation

The ML-260-WS is an enclosure-type sound broadcaster, with 2 ways bass-reflex. This loudspeaker offers very good sound properties for background music and spoken messages, which enables to get a high quality installation in places requiring high comfortable listening.

Its contemporary design enables integration in any type of environment. Its fixing device facilitates its orientation and ensures easy and quick installation.