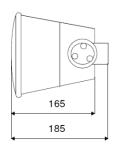

## Caractéristiques

| Loudspeaker    | 2 way                  |
|----------------|------------------------|
| Powers         | 30 / 15 / 7,5 / 3,75 W |
| Frequency band | 60 Hz – 20 kHz         |
| Sensitivity    | 92dBA/1W/1m            |
| -6dB openings  | 360° - 84°             |
| Dimensions     | 245 x 180 x 165 mm     |
| Color          | Blanc                  |
| Material       | ABS                    |
| Weight         | 2,6 kg                 |