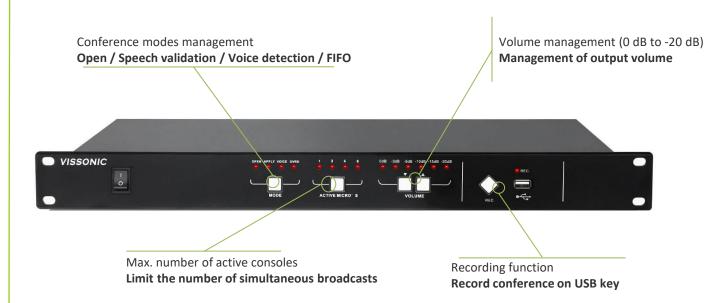

#### **More details**

The CONF-UC central conference unit can be used to control a system of up to 90 consoles (CONF-PP / CONF-PD).

It is very easy to configure on the front panel by setting the conference mode, the maximum number of consoles that can be active simultaneously and the output volume if necessary. It is also possible to record conference discussions on a USB key in MP3 format using the button on the front panel.