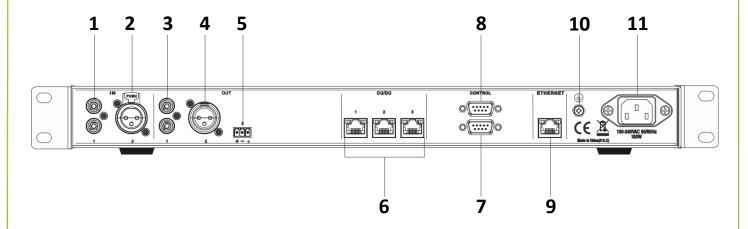

## Rear facing

| 1  | RCA female audio input                                    | Samo audio innut  |  |
|----|-----------------------------------------------------------|-------------------|--|
| 2  | Male XLR audio input                                      | Same audio input  |  |
| 3  | RCA female audio output                                   |                   |  |
| 4  | Male XLR audio output                                     | Same audio output |  |
| 5  | 3 points Euroblock connector output                       |                   |  |
| 6  | RJ45 outputs for consoles (30 consoles max. by RJ45 port) |                   |  |
| 7  | Dedicated to video tracking function                      |                   |  |
| 8  | Dedicated to video tracking function                      |                   |  |
| 9  | Dedicated to software configuration                       |                   |  |
| 10 | Connection to ground                                      |                   |  |
| 11 | Power supply input                                        |                   |  |