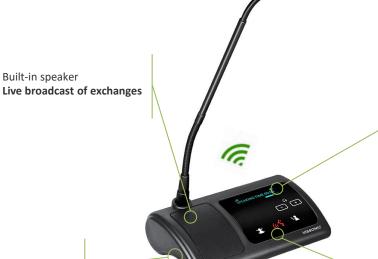

## **Key points**

Wireless chairman console

Autonomy = 20 hours

Built-in speaker

Sensitive keys + OLED screen

Microphone cell (cardioid) Ideal for conference system

Embedded OLED screen
Speaking time / battery...

Jack 3.5mm input

Headphones connection

Backlit sensitive keys

Speaking management

## **More details**

The CONF-PP-WIFI console is a wireless console using a cardioid microphone cell (captures sounds coming from the front) suitable for a conference system.

It allows the chairman to speak and manage who can speak among delegates thanks to the integrated sensitive buttons (priority button and validation of request to speak button).

Its OLED screen also displays various information such as the speaking time, battery level, wireless connection reception, date & hour...

It easily connects to the system thanks to its wireless connectivity and its autonomy goes up to 20 hours in use.