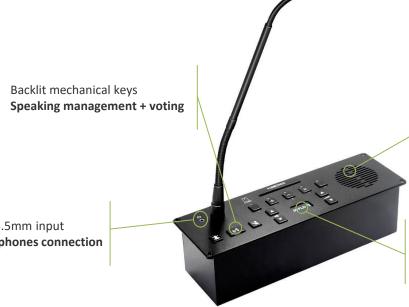

## **Key points**

**(** Flush mount wired chairman console

**( Built-in speaker** 

**(** Mechanical keys + OLED screen

9 **Choice of listening language + voting function** 

Microphone cell (cardioid) Ideal for conference system

Built-in speaker Live broadcast of exchanges

Jack 3.5mm input **Headphones connection** 

Embedded OLED screen Headset volume / listening language displayed

## **More details**

The CONF-PD-DSP-E flush mount console uses a cardioid microphone cell (captures sounds coming from the front) suitable for a conference system.

It allows the chairman to speak and manage who can speak among delegates thanks to the integrated keys (priority key and validation of request to speak key).

It is also possible to choose the listening language (a headset is then recommended) and to take part in votes.

Its OLED screen also displays the volume of the headphones and the listening language selected. It easily connects to the system thanks to its RJ45 input and can be chained with another console thanks to its second RJ45 output port.