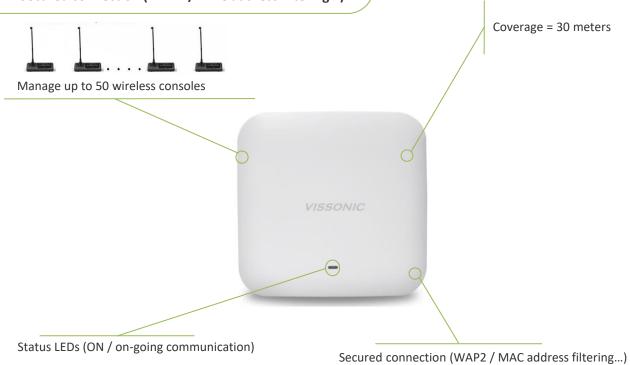

## **Key points**

- Wifi access point for CONF-UC-WIFI system
- Manage up to 50 wireless consoles
- Ocoverage = 30 meters
- Secured connection (WAP2 / MAC address filtering...)

## **More details**

This Wifi 2.4/5GHz access point allows to connect wireless range CONF-XX-WIFI consoles with central unit CONF-UC-WIFI.

| FEATURES            |                               |
|---------------------|-------------------------------|
| Frequency bandwidth | 2.4GHz / 5GHz                 |
| Antennas            | 4 built-in antennas           |
| Range               | Up to 30 meters in free field |
| Connectors          | RJ45                          |
| Power               | PoE                           |
| Consumption         | 11W max.                      |
| Color               | White                         |
| Material            | ABS                           |
| Dimensions          | 22 x 22 x 4 cm                |
| Weight              | 480g                          |