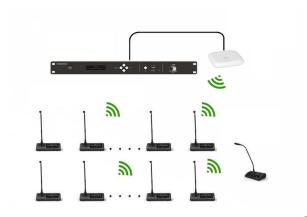

## **Key points**

- Wifi access point for CONF-UC-WIFI system
- Manage up to 50 wireless consoles
- Ocoverage = 30 meters
- Secured connection (WAP2 / MAC address filtering...)

## **More details**

This Wifi 2.4/5GHz access point allows to connect wireless range CONF-XX-WIFI consoles with central unit CONF-UC-WIFI.

| FEATURES            |                               |
|---------------------|-------------------------------|
| Frequency bandwidth | 2.4GHz / 5GHz                 |
| Antennas            | 4 built-in antennas           |
| Range               | Up to 30 meters in free field |
| Connectors          | RJ45                          |
| Power               | PoE                           |
| Consumption         | 11W max.                      |
| Color               | White                         |
| Material            | ABS                           |
| Dimensions          | 22 x 22 x 4 cm                |
| Weight              | 480g                          |