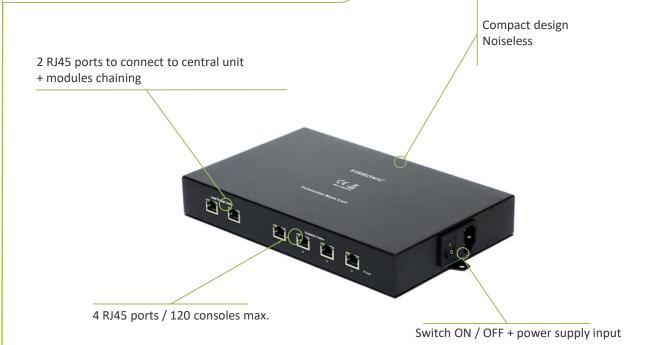

## **Key points**

- **Extension module for conference system**
- 4 RJ45 ports to add consoles
- 120 consoles max. by module
- Compact and noiseless

| FEATURES          |                                                                          |
|-------------------|--------------------------------------------------------------------------|
| Consoles capacity | 120 consoles max.<br>(30 consoles by RJ45 port)                          |
| Connectors        | 2 RJ45 (central unit / modules chaining)<br>4 RJ45 (consoles connection) |
| Power             | 110 - 265 VAC                                                            |
| Consumption       | 150W max.                                                                |
| Dimensions        | 223 x 37 x 92 mm                                                         |
| Color             | Black                                                                    |
| Material          | Metal                                                                    |
| Weight            | 0,5 kg                                                                   |
| Others            | Max. distance between 2 modules = 100 m                                  |