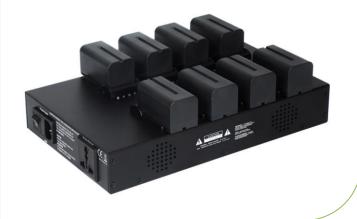

## **Key points**

- Ocharge up to 8 batteries simultaneously
- Charging time = 3 hours
- Charging level indicated by LEDs
- Compact & silent

Charging level with LEDs

100 - 240 VAC powering

## **More details**

This battery charger can simultaneously charge up to 8 batteries compatible with the range of CONF-XX-WIFI conference consoles.

| FEATURES    |                        |
|-------------|------------------------|
| Capacity    | Maximum 8 batteries    |
| Power       | 110 – 265VAC (50-60Hz) |
| Consumption | 20W max.               |
| Color       | Black                  |
| Material    | Metal / ABS            |
| Dimensions  | 32 x 20 x 5 cm         |
| Weight      | 2Kg                    |