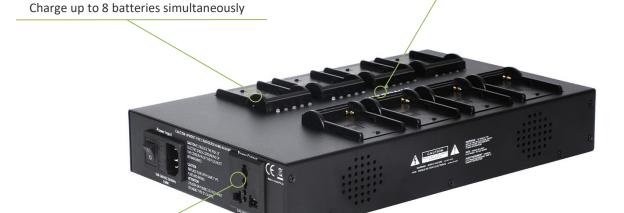

## **Key points**

- Ocharge up to 8 batteries simultaneously
- Charging time = 3 hours
- Charging level indicated by LEDs
- Compact & silent

Charging level with LEDs

100 - 240 VAC powering

## **More details**

This battery charger can simultaneously charge up to 8 batteries compatible with the range of CONF-XX-WIFI conference consoles.

| FEATURES    |                        |
|-------------|------------------------|
| Capacity    | Maximum 8 batteries    |
| Power       | 110 – 265VAC (50-60Hz) |
| Consumption | 20W max.               |
| Color       | Black                  |
| Material    | Metal / ABS            |
| Dimensions  | 32 x 20 x 5 cm         |
| Weight      | 2Kg                    |