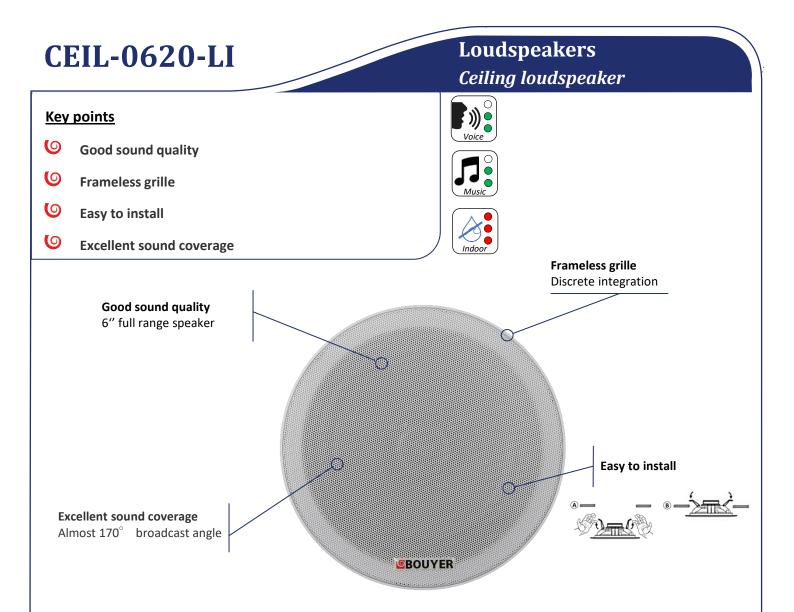

## **More information**

This loudspeaker is ideal for flush mounting in ceilings ( $\emptyset$  16,5cm cutout size / 7,6cm depth), it is composed of a 6" full range speaker ensuring a good reproduction of background music and voice messages. Its frameless grille ensures a better and discreet integration. It is easy to install with its 2 metallic legs. Powering is done through screwless connectors. It is Ideal for false ceiling mounting.

| FEATURES           |                                        |
|--------------------|----------------------------------------|
| Nominal power      | 6W                                     |
| Power              | 6W @ 8Ω (through screwless connectors) |
| Frequency range    | 100 Hz – 15 kHz                        |
| SPL (1W / 1m)      | 93 dB                                  |
| Directivity (-6dB) | 166°                                   |
| Dimensions         | 7,6cm (H) x 16,5cm (Ø cutout)          |
| Material           | ABS + metal grille                     |
| Color              | White                                  |
| Weight             | 700 g                                  |