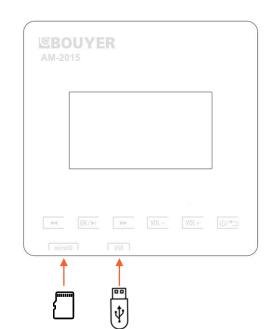

### Front

| •     | Back / Main menu navigation                  |
|-------|----------------------------------------------|
| OK/▶I | Access to the different menus / Play - Pause |
|       | Next / Navigation in the main menu           |
| VOL – | Lower volume                                 |
| VOL+  | Increase volume                              |
| را√   | Back / on - off                              |

## Top rear

| "AUX" input    | Stereo AUX input ("AUX L" = Left / "AUX R" = Right) at line level for external source.                                                                                       |
|----------------|------------------------------------------------------------------------------------------------------------------------------------------------------------------------------|
| GPI "BELL"     | Impulse type dry contact to activate a chime when it is closed. Ex: activate chime if the door is opened.                                                                    |
| GPI "PLAY"     | Impulse type dry contact allowing the broadcast to be paused when it is closed. Ex: stop broadcast if evacuation is triggered.                                               |
| "OUT" output   | Line level stereo output ("OUT L" = Left / "OUT R" = Right).                                                                                                                 |
| "FM" radio     | Input for FM antenna if reception quality is poor.                                                                                                                           |
| "SPK" Speakers | Loudspeaker outputs 8 Ohms. Output 1 = "SPK R +" to terminal "+" and "SPK R-" to terminal "-" or                                                                             |
| output         | "COM" from speaker. Same for output 2 with "SPK L +" and "SPK L-" second speaker. Possibility of connecting 2 loudspeakers of 8 Ohms in serial on each output so 4 in total. |
| Power supply   | Mains supply via 3-point terminal block at the top right, at the rear of the product. "L'= LIVE /'<br>'GND' '= GROUND /' 'N' '= NEUTRAL.                                     |