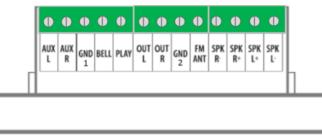

## Top rear

| "AUX" input    | Stereo AUX input ("AUX L" = Left / "AUX R" = Right) at line level for external source.                                                                                       |
|----------------|------------------------------------------------------------------------------------------------------------------------------------------------------------------------------|
| GPI "BELL"     | Impulse type dry contact to activate a chime when it is closed. Ex: activate chime if the door is opened.                                                                    |
| GPI "PLAY"     | Impulse type dry contact allowing the broadcast to be paused when it is closed. Ex: stop broadcast if evacuation is triggered.                                               |
| "OUT" output   | Line level stereo output ("OUT L" = Left / "OUT R" = Right).                                                                                                                 |
| "FM" radio     | Input for FM antenna if reception quality is poor.                                                                                                                           |
| "SPK" Speakers | Loudspeaker outputs 8 Ohms. Output 1 = "SPK R +" to terminal "+" and "SPK R-" to terminal "-" or                                                                             |
| output         | "COM" from speaker. Same for output 2 with "SPK L +" and "SPK L-" second speaker. Possibility of connecting 2 loudspeakers of 8 Ohms in serial on each output so 4 in total. |
| Power supply   | Mains supply via 3-point terminal block at the top right, at the rear of the product. "L'= LIVE /'<br>'GND' '= GROUND /' 'N' '= NEUTRAL.                                     |