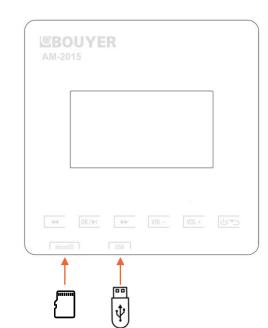

### Front

|       | Back / Main menu navigation                  |
|-------|----------------------------------------------|
| OK/▶I | Access to the different menus / Play - Pause |
|       | Next / Navigation in the main menu           |
| VOL - | Lower volume                                 |
| VOL+  | Increase volume                              |
|       | Back / on - off                              |