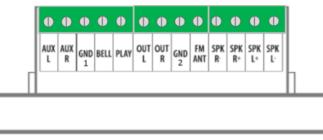

## Top rear

| "AUX" input    | Stereo AUX input ("AUX L" = Left / "AUX R" = Right) at line level for external source.                                                                                       |
|----------------|------------------------------------------------------------------------------------------------------------------------------------------------------------------------------|
| GPI "BELL"     | Impulse type dry contact to activate a chime when it is closed. Ex: activate chime if the door is opened.                                                                    |
| GPI "PLAY"     | Impulse type dry contact allowing the broadcast to be paused when it is closed. Ex: stop broadcast if evacuation is triggered.                                               |
| "OUT" output   | Line level stereo output ("OUT L" = Left / "OUT R" = Right).                                                                                                                 |
| "FM" radio     | Input for FM antenna if reception quality is poor.                                                                                                                           |
| "SPK" Speakers | Loudspeaker outputs 8 Ohms. Output 1 = "SPK R +" to terminal "+" and "SPK R-" to terminal "-" or                                                                             |
| output         | "COM" from speaker. Same for output 2 with "SPK L +" and "SPK L-" second speaker. Possibility of connecting 2 loudspeakers of 8 Ohms in serial on each output so 4 in total. |
| Power supply   | Mains supply via 3-point terminal block at the top right, at the rear of the product. "L'= LIVE /'<br>'GND' '= GROUND /' 'N' '= NEUTRAL.                                     |