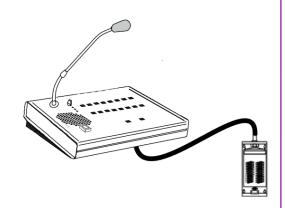

Its 0dB compressed on transformer output and its connection box with 3m cable allow it to be easily deported. Equipped with a 1 W amplifier and its loudspeaker with volume adjustment and push button with cap, it meets all your needs in public address. Laid on a table, this console can be used in numerous fields of application.