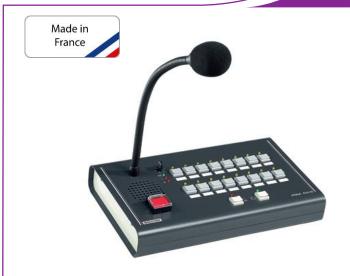

## Sources *Microphone console*

- 1 to 24 directions
- Integrated 3-tone chime
- Management through contacts
- Polyvalent
- **Solution** Flush mounting version

Microphone console **PGM-50XX** is equipped with a gooseneck-mounted electrodynamic microphone, 1 to 24 selection keys (selection through contacts) and associated information LEDs, as well a 3-tone customizable chime.

Its 0dB compressed on transformer output and its connection box with 3m cable allow it to be easily deported. Equipped with a 1 W amplifier and its loudspeaker with volume adjustment and push button with cap, it meets all your needs in public address. Laid on a table, this console can be used in numerous fields of application.

## **Features**

| Keyboard     | All-call<br>0 to 24 function keys     |
|--------------|---------------------------------------|
| Connection   | Junction box<br>3m cable              |
| Consumption  | 340 mA max                            |
| Power supply | 24 VDC                                |
| Dimensions   | 180 x 160 x 40 mm<br>270x 160 x 40 mm |
| Colour       | Anthracite grey                       |
| Material     | Metal                                 |
| Weight       | 1 to 2 Kg                             |