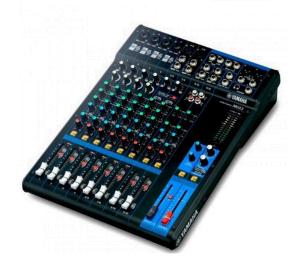

## Power *Mixing table*

- 12 channels
- **Various input and output connectors**
- PAD Attenuator
- Oclass A microphone preamplifier

The **RY-MIX81** is a mixing table providing high fidelity sound reproduction.

Having 12 channels, it comprises 6 microphone and 12 line inputs.

It provides also microphone preamplification increase and a PAD attenuator.

This mixing table has been designed for high or low impedance use.

## **Features**

| Inputs         | Mono: 4 MIC / Line      |
|----------------|-------------------------|
|                | Mono/stereo: 2 MIC/Line |
|                | Stereo : 2 Line         |
| Outputs        | 2 stereo                |
|                | 2 monitor               |
|                | 1 telephone             |
|                | 2 AUX                   |
| Bandwidth      | 20 – 48 kHZ             |
| (+/- 1 dB)     | 20 - 40 KHZ             |
| Distortion     | < 0,03 %                |
|                |                         |
| Consumption    | 22 W                    |
| Darway arrayly | 110 240 17              |
| Power supply   | 110 - 240 V             |
| Dimensions     | 308 x 118 x 422 mm      |
|                |                         |
| Color          | Black                   |
| Matanial       | Maria                   |
| Material       | Metal                   |
| Weight         | 4 Kg                    |
| weight         | T ING                   |
|                |                         |