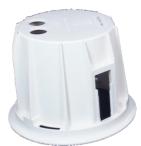

# Loudspeakers Ceiling speakers

- 40 W 100 Volts
- Fast and easy mounting
- No tools required
- October cutomisation
- Protection index IP 55

The **RB-6504** is a new generation of BOUYER speakers, composed of three parts : a speaker, a dome cover and a removable grill.

Modern and unobtrusive ceiling speaker which offers high acoustic characteristics. Thanks to its removable and customisable grill, it will fit all your public address needs and integrate in any interior environment.