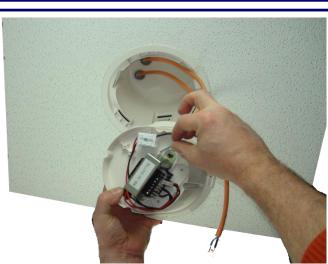

Its mounting mechanism which combines an innovative **Turn'Play** and a **Push-wire**® connection, enables a plugging without any tools and a very fast and easy fixing which facilitates installation and maintenance.

## Loudspeakers Ceiling speakers

1

**Insert & Clic in** 

2

**Connect** 

3

**Turn twice** 

4