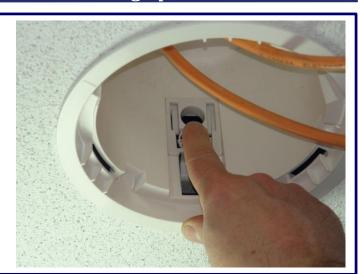

Its mounting mechanism which combines an innovative **Turn'Play** and a **Push-wire**® connection, enables a plugging without any tools and a very fast and easy fixing which facilitates installation and maintenance.

## Loudspeakers Ceiling speakers

1

**Insert & Clic in** 

2

**Connect** 

3

**Turn twice** 

4

It is over!