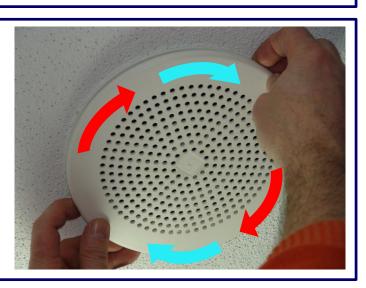

Its mounting mechanism which combines an innovative **Turn'Play** and a **Push-wire**® connection, enables a plugging without any tools and a very fast and easy fixing which facilitates installation and maintenance.

## Loudspeakers Ceiling speakers

1

**Insert & Clic in** 

2

**Connect** 

3

**Turn twice** 

4

It is over!