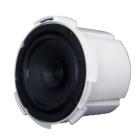

# Loudspeakers Ceiling speakers

- 40 W 100 Volts
- Fast and easy mounting
- No tools required
- October cutomisation
- Protection index IP 55

The **RB-6504** is a new generation of BOUYER speakers, composed of three parts : a speaker, a dome cover and a removable grill.

#### **Features**

| Nominal Power              | 40 W                                                              |
|----------------------------|-------------------------------------------------------------------|
| 100 V line taps            | 40 / 30 / 20 / 10 W                                               |
| Bandwith<br>(-20 dB)       | 80 – 18 000 Hz                                                    |
| SPL                        | 90,1 dBA (1 W / 1 m)<br>105,4 dBA (40 W / 1 m)                    |
| <b>Directivity</b> (-6 dB) | $500~\mathrm{Hz}$ : $180^\circ$<br>$2~\mathrm{kHz}$ : $160^\circ$ |
| <b>Dimensions</b> (∅ x h)  | 200 x 145 mm                                                      |
| Drillhole diameter         | 175 mm                                                            |
| Colour                     | White – RAL 9003                                                  |
| Material                   | ABS                                                               |
| Weight                     | 1,960 kg                                                          |
|                            | ·                                                                 |