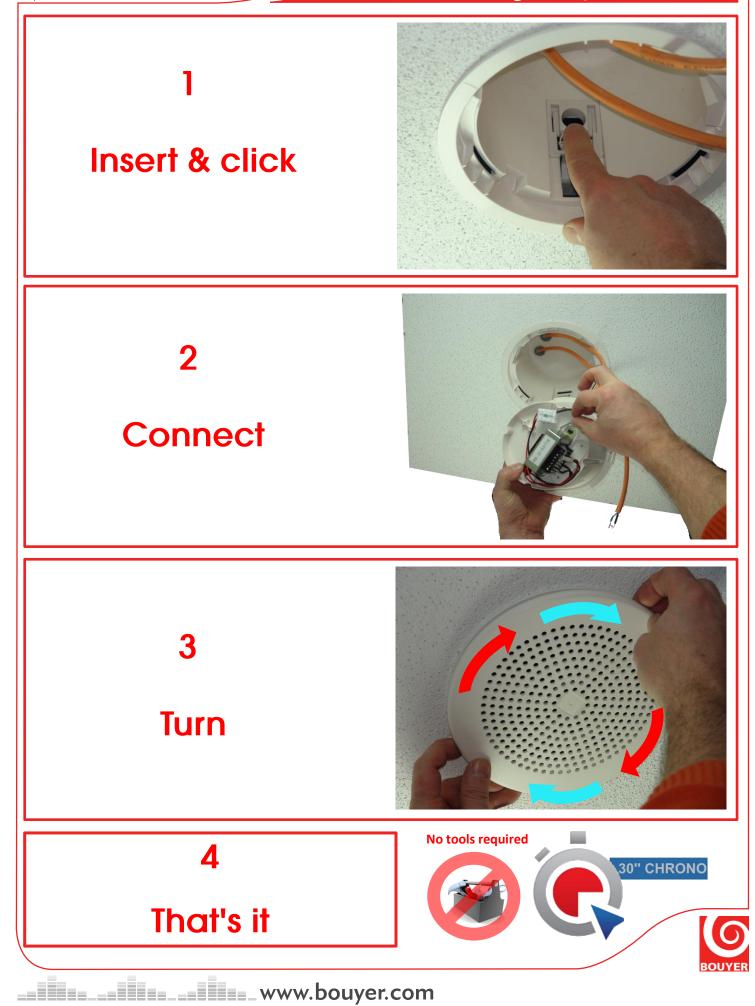

The Turn'Play system and Push-wire<sup>®</sup> connection system allow for tool-free connection and fast installation, making installation and maintenance easier.

| SPECIFICATION      |                                             |
|--------------------|---------------------------------------------|
| Power line 100V    | 40 W nominal<br>40 / 30 / 20 / 10 W         |
| Range              | 80 – 18 000 Hz                              |
| SPL                | 90,1 dB / 1 W / 1 m<br>105,4 dB / 40 W / 1m |
| EN54-24 data       | 77 dB / 1 W / 4 m<br>93 dB / 40 W /4 m      |
| Directivity (-6dB) | 500 Hz : 180°<br>2 kHz : 160°               |
| Protection         | IP55 / -10°C à +55°C                        |
| Dimensions         | Ø200 x 145mm                                |
| Colour             | RAL 9003 White                              |
| Material           | ABS                                         |
| Weight             | 1,96 kg                                     |