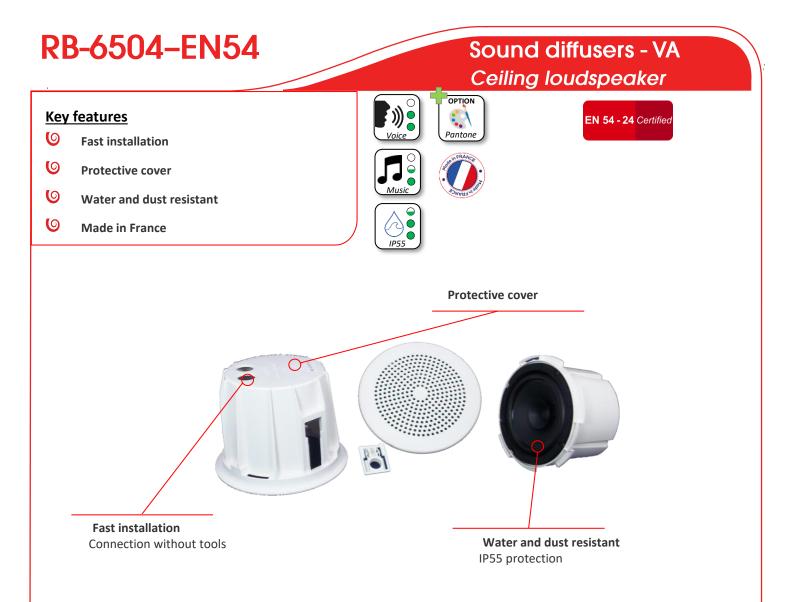

## More details

This ceiling loudspeaker certified EN54-24 (Ø 17,5cm / depth 14,5cm) offers a good reproduction of your safety messages and also of your background music.

It is composed of three parts: a speaker core, a dome cover and a removable grille.

The Turn'Play system and Push-wire<sup>®</sup> connection system allow for tool-free connection and fast installation, making installation and maintenance easier.

| SPECIFICATION      |                                             |
|--------------------|---------------------------------------------|
| Power line 100V    | 40 W nominal<br>40 / 30 / 20 / 10 W         |
| Range              | 80 – 18 000 Hz                              |
| SPL                | 90,1 dB / 1 W / 1 m<br>105,4 dB / 40 W / 1m |
| EN54-24 data       | 77 dB / 1 W / 4 m<br>93 dB / 40 W /4 m      |
| Directivity (-6dB) | 500 Hz : 180°<br>2 kHz : 160°               |
| Protection         | IP55 / -10°C à +55°C                        |
| Dimensions         | Ø200 x 145mm                                |
| Colour             | RAL 9003 White                              |
| Material           | ABS                                         |
| Weight             | 1,96 kg                                     |

## **RB-6504-EN54**

Sound diffusers - VA Ceiling loudspeaker