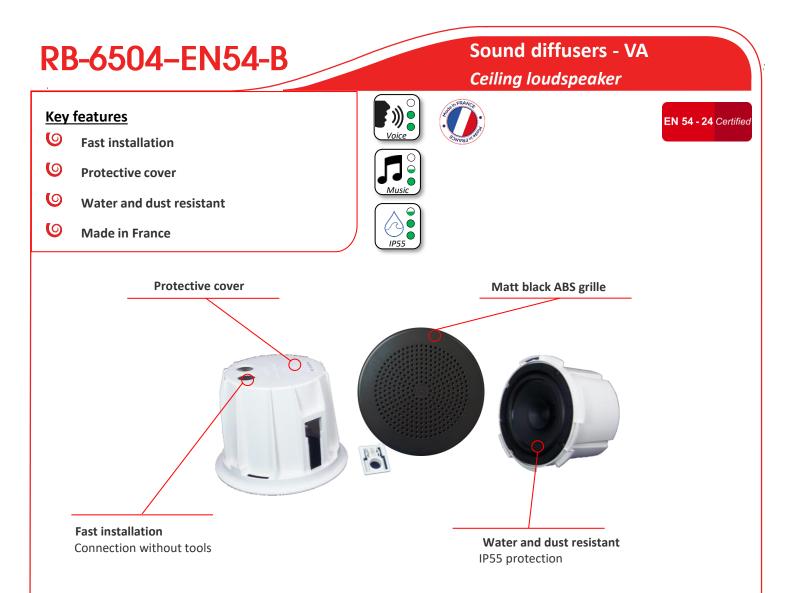

## More details

This ceiling loudspeaker certified EN54-24 (Ø 17,5cm / depth 14,5cm) offers a good reproduction of your safety messages and also of your background music.

It is composed of three parts: a speaker core, a dome cover and a removable grille.

The Turn'Play system and Push-wire<sup>®</sup> connection system allow for tool-free connection and fast installation, making installation and maintenance easier.

| SPECIFICATION      |                                             |
|--------------------|---------------------------------------------|
| Power line 100V    | 40 W nominal<br>40 / 30 / 20 / 10 W         |
| Range              | 80 – 18 000 Hz                              |
| SPL                | 90,1 dB / 1 W / 1 m<br>105,4 dB / 40 W / 1m |
| EN54-24 data       | 77 dB / 1 W / 4 m<br>93 dB / 40 W /4 m      |
| Directivity (-6dB) | 500 Hz : 180°<br>2 kHz : 160°               |
| Protection         | IP55 / -10°C à +55°C                        |
| Dimensions         | Ø200 x 145mm                                |
| Colour             | Matt black                                  |
| Material           | ABS                                         |
| Weight             | 1,96 kg                                     |

## **RB-6504-EN54-B**

Sound diffusers - VA Ceiling loudspeaker

\_\_\_\_\_www.bouyer.com