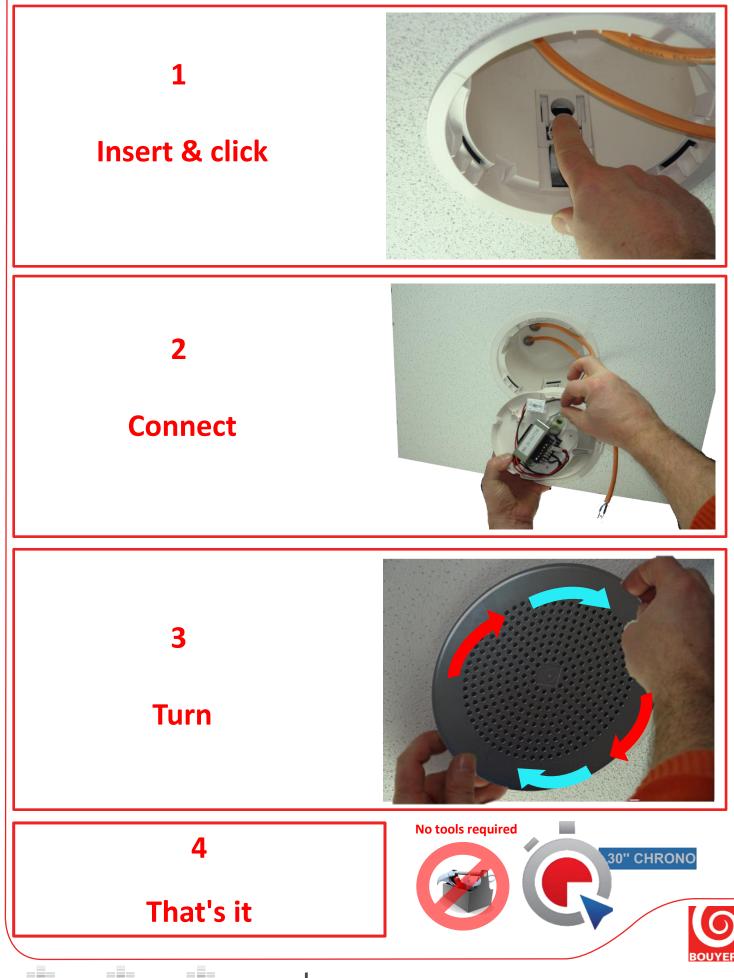

The Turn'Play system and Push-wire<sup>®</sup> connection system allow for tool-free connection and fast installation, making installation and maintenance easier.

| SPECIFICATION      |                                             |
|--------------------|---------------------------------------------|
| Power line 100V    | 40 W nominal<br>40 / 30 / 20 / 10 W         |
| Range              | 80 – 18 000 Hz                              |
| SPL                | 90,1 dB / 1 W / 1 m<br>105,4 dB / 40 W / 1m |
| EN54-24 data       | 77 dB / 1 W / 4 m<br>93 dB / 40 W /4 m      |
| Directivity (-6dB) | 500 Hz : 180°<br>2 kHz : 160°               |
| Protection         | IP55 / -10°C à +55°C                        |
| Dimensions         | Ø200 x 145mm                                |
| Colour             | Matt black                                  |
| Material           | ABS                                         |
| Weight             | 1,96 kg                                     |