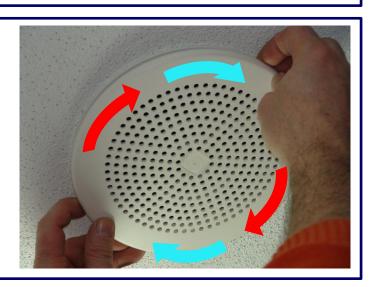

The Turn'Play system and Push-wire® connection system allow for tool-free connection and fast installation, making installation and maintenance easier.

| SPECIFICATION      |                                             |
|--------------------|---------------------------------------------|
| Power line 100V    | 40 W nominal<br>40 / 30 / 20 / 10 W         |
| Range              | 80 – 18 000 Hz                              |
| SPL                | 90,1 dB / 1 W / 1 m<br>105,4 dB / 40 W / 1m |
| Directivity (-6dB) | 500 Hz : 180°<br>2 kHz : 160°               |
| Protection         | IP55 / -10°C à +55°C                        |
| Dimensions         | Ø200 x 145mm                                |
| Colour             | Matt black                                  |
| Material           | ABS                                         |
| Weight             | 1,96 kg                                     |

### Sound diffusers Ceiling loudspeaker

1

**Insert & click** 

2

**Connect** 

3

**Turn** 

4