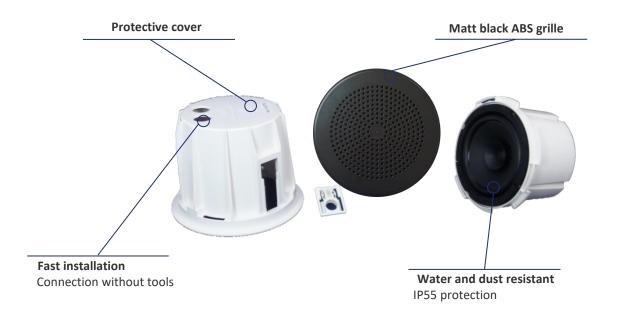

#### **Key features**

Nominal power 10W

Fast installation

Water and dust resistant

Made in France

#### **More details**

This ceiling loudspeaker (Ø 17,5cm / depth 14,5cm) offers a good reproduction of your voice messages and also of your background music.

It is composed of three parts: a speaker core, a dome cover and a removable grille.

The Turn'Play system and Push-wire® connection system allow for tool-free connection and fast installation, making installation and maintenance easier.

| SPECIFICATION      |                                             |
|--------------------|---------------------------------------------|
| Power line 100V    | 40 W nominal<br>40 / 30 / 20 / 10 W         |
| Range              | 80 – 18 000 Hz                              |
| SPL                | 90,1 dB / 1 W / 1 m<br>105,4 dB / 40 W / 1m |
| Directivity (-6dB) | 500 Hz : 180°<br>2 kHz : 160°               |
| Protection         | IP55 / -10°C à +55°C                        |
| Dimensions         | Ø200 x 145mm                                |
| Colour             | Matt black                                  |
| Material           | ABS                                         |
| Weight             | 1,96 kg                                     |