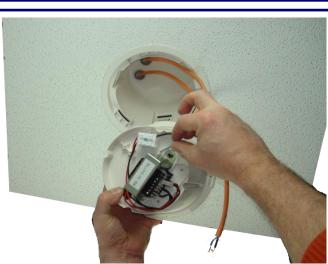

The Turn'Play system and Push-wire® connection system allow for tool-free connection and fast installation, making installation and maintenance easier.

| SPECIFICATION      |                                             |
|--------------------|---------------------------------------------|
| Power line 100V    | 40 W nominal<br>40 / 30 / 20 / 10 W         |
| Range              | 80 – 18 000 Hz                              |
| SPL                | 90,1 dB / 1 W / 1 m<br>105,4 dB / 40 W / 1m |
| Directivity (-6dB) | 500 Hz : 180°<br>2 kHz : 160°               |
| Protection         | IP55 / -10°C à +55°C                        |
| Dimensions         | Ø200 x 145mm                                |
| Colour             | Matt black                                  |
| Material           | ABS                                         |
| Weight             | 1,96 kg                                     |

### Sound diffusers Ceiling loudspeaker

1

**Insert & click** 

2

**Connect** 

3

**Turn** 

4