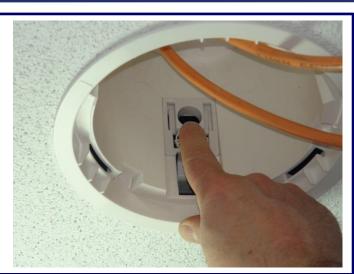

The Turn'Play system and Push-wire® connection system allow for tool-free connection and fast installation, making installation and maintenance easier.

| SPECIFICATION      |                                             |
|--------------------|---------------------------------------------|
| Power line 100V    | 40 W nominal<br>40 / 30 / 20 / 10 W         |
| Range              | 80 – 18 000 Hz                              |
| SPL                | 90,1 dB / 1 W / 1 m<br>105,4 dB / 40 W / 1m |
| Directivity (-6dB) | 500 Hz : 180°<br>2 kHz : 160°               |
| Protection         | IP55 / -10°C à +55°C                        |
| Dimensions         | Ø200 x 145mm                                |
| Colour             | Matt black                                  |
| Material           | ABS                                         |
| Weight             | 1,96 kg                                     |

### Sound diffusers Ceiling loudspeaker

1

**Insert & click** 

2

**Connect** 

3

**Turn** 

4