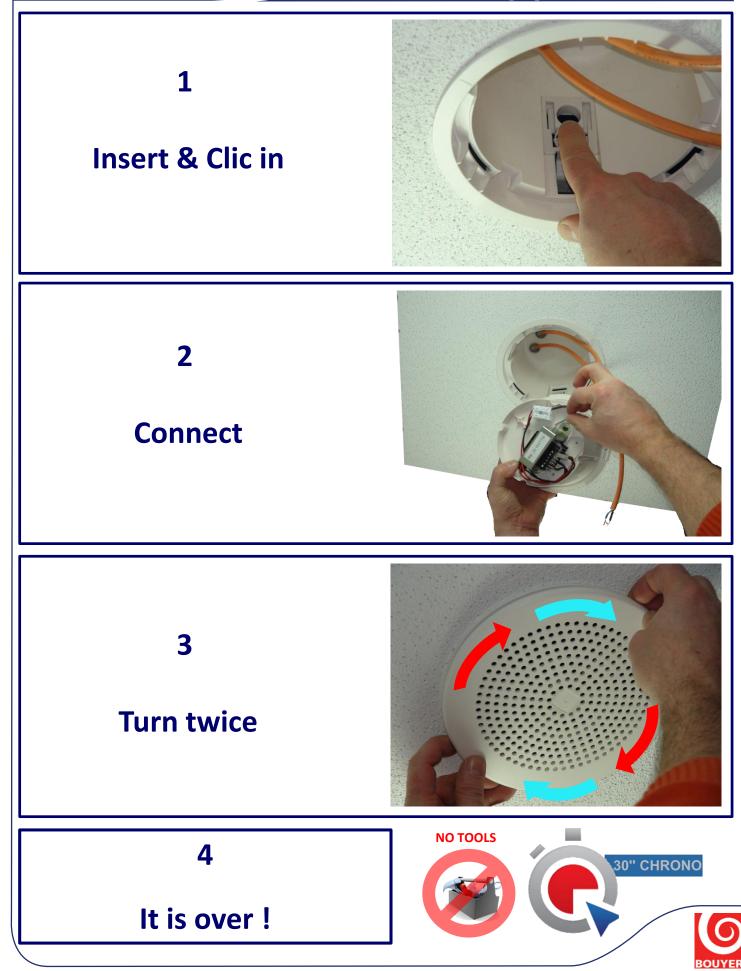

## **RB-6502**

Turn' PLAY

Made in

France

Loudspeakers Ceiling speakers

- **O** 20 W 100 Volts
- Fast and easy mounting
- **O** No tools required
- **O** Colour cutomisation
- **O** Protection index IP 55

The **RB-6502** is a new generation of BOUYER speakers, composed of three parts : a speaker, a dome cover and a removable grill.

Its mounting mechanism which combines an innovative **Turn'Play** and a **Push-wire**<sup>®</sup> connection, enables a plugging without any tools and a very fast and easy fixing which facilitates installation and maintenance.