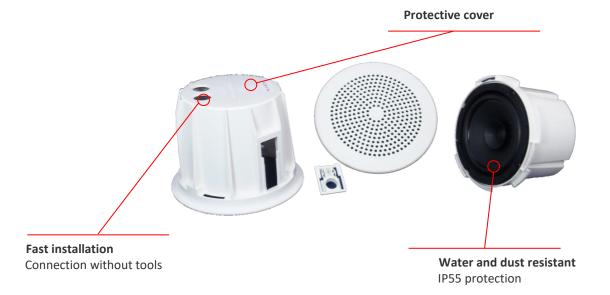

#### **Key features**

Fast installation

Protective cover

Water and dust resistant

Made in France

#### **More details**

This ceiling speaker certified EN54-24 (Ø 20 cm / depth 14,5 cm) offers a good reproduction of your safety messages and also of your background music.

It is composed of three parts: a speaker core, a dome cover and a removable grille.

The Turn'Play system and Push-wire® connection system allow for tool-free connection and fast installation, making installation and maintenance easier.

| SPECIFICATION      |                                             |
|--------------------|---------------------------------------------|
| Power line 100V    | 20 W nominal<br>20 / 15 / 7,5 W             |
| Range              | 80 – 18 000 Hz                              |
| SPL                | 91,8 dB / 1 W / 1 m<br>103,4 dB / 20 W / 1m |
| EN54-24 data       | 77 dB / 1 W / 4 m<br>92 dB / 20 W /4 m      |
| Directivity (-6dB) | 500 Hz : 180°<br>2 kHz : 160°               |
| Protection         | IP55 / -10°C à +55°C                        |
| Dimensions         | Ø200 x 145mm                                |
| Colour             | RAL 9003 White                              |
| Material           | ABS                                         |
| Weight             | 1,96 kg                                     |