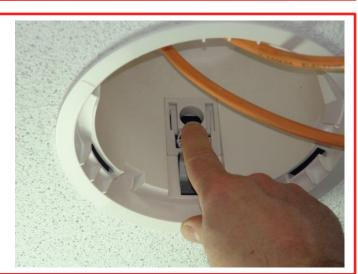

----------------------------------|
| Power line 100V    | 20 W nominal<br>20 / 15 / 7,5 W             |
| Range              | 80 – 18 000 Hz                              |
| SPL                | 91,8 dB / 1 W / 1 m<br>103,4 dB / 20 W / 1m |
| EN54-24 data       | 77 dB / 1 W / 4 m<br>92 dB / 20 W /4 m      |
| Directivity (-6dB) | 500 Hz : 180°<br>2 kHz : 160°               |
| Protection         | IP55 / -10°C à +55°C                        |
| Dimensions         | Ø200 x 145mm                                |
| Colour             | RAL 9003 White                              |
| Material           | ABS                                         |
| Weight             | 1,96 kg                                     |



# Sound diffusers - VA Ceiling loudspeaker

1

### **Insert & click**



2

## **Connect**



3

**Turn** 



4

That's it