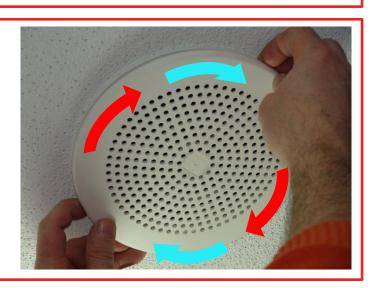

The Turn'Play system and Push-wire® connection system allow for tool-free connection and fast installation, making installation and maintenance easier.

| SPECIFICATION      |                                             |
|--------------------|---------------------------------------------|
| Power line 100V    | 20 W nominal<br>20 / 15 / 7,5 W             |
| Range              | 80 – 18 000 Hz                              |
| SPL                | 91,8 dB / 1 W / 1 m<br>103,4 dB / 20 W / 1m |
| EN54-24 data       | 77 dB / 1 W / 4 m<br>92 dB / 20 W /4 m      |
| Directivity (-6dB) | 500 Hz : 180°<br>2 kHz : 160°               |
| Protection         | IP55 / -10°C à +55°C                        |
| Dimensions         | Ø200 x 145mm                                |
| Colour             | RAL 9003 White                              |
| Material           | ABS                                         |
| Weight             | 1,96 kg                                     |

## **Connect**

3

**Turn** 

4

That's it