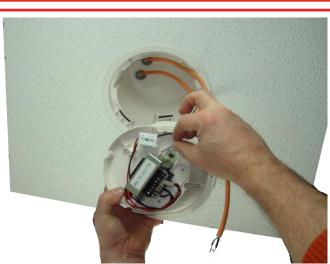

-------------|
| Power line 100V    | 20 W nominal<br>20 / 15 / 7,5 W             |
| Range              | 80 – 18 000 Hz                              |
| SPL                | 91,8 dB / 1 W / 1 m<br>103,4 dB / 20 W / 1m |
| EN54-24 data       | 77 dB / 1 W / 4 m<br>92 dB / 20 W /4 m      |
| Directivity (-6dB) | 500 Hz : 180°<br>2 kHz : 160°               |
| Protection         | IP55 / -10°C à +55°C                        |
| Dimensions         | Ø200 x 145mm                                |
| Colour             | RAL 9003 White                              |
| Material           | ABS                                         |
| Weight             | 1,96 kg                                     |



# Sound diffusers - VA Ceiling loudspeaker

1

### **Insert & click**



2

## **Connect**



3

**Turn** 



4

That's it