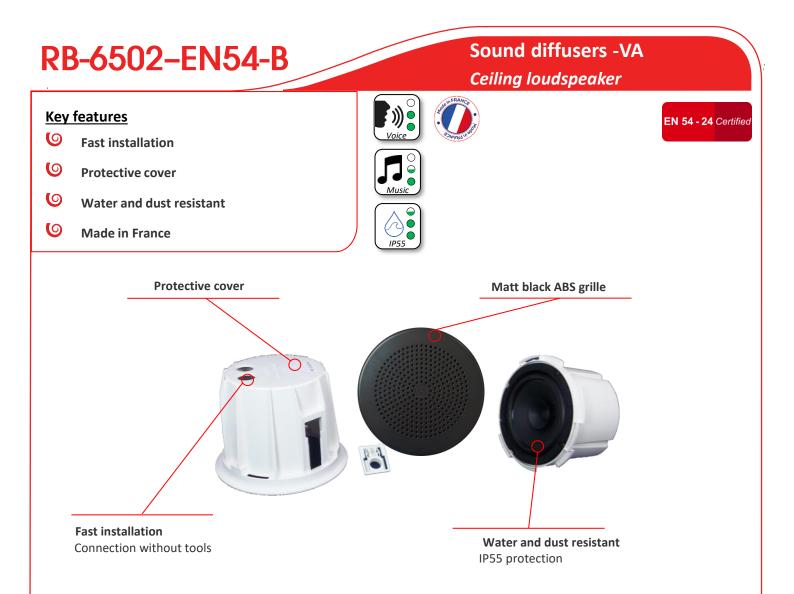

## More details

This ceiling speaker certified EN54-24 (Ø 20 cm / depth 14,5 cm) offers a good reproduction of your safety messages and also of your background music.

It is composed of three parts: a speaker core, a dome cover and a removable grille.

The Turn'Play system and Push-wire<sup>®</sup> connection system allow for tool-free connection and fast installation, making installation and maintenance easier.

| SPECIFICATION      |                                             |
|--------------------|---------------------------------------------|
| Power line 100V    | 20 W nominal<br>20 / 15 / 7 / 5 W           |
| Range              | 80 – 18 000 Hz                              |
| SPL                | 91,8 dB / 1 W / 1 m<br>103,4 dB / 20 W / 1m |
| EN54-24 data       | 77 dB / 1 W / 4 m<br>92 dB / 20 W /4 m      |
| Directivity (-6dB) | 500 Hz : 180°<br>2 kHz : 160°               |
| Protection         | IP55 / -10°C à +55°C                        |
| Dimensions         | Ø200 x 145mm                                |
| Colour             | Matt black                                  |
| Material           | ABS 5VB                                     |
| Weight             | 1,96 kg                                     |

## **RB-6502-EN54-B**

Sound diffusers - VA Ceiling loudspeaker