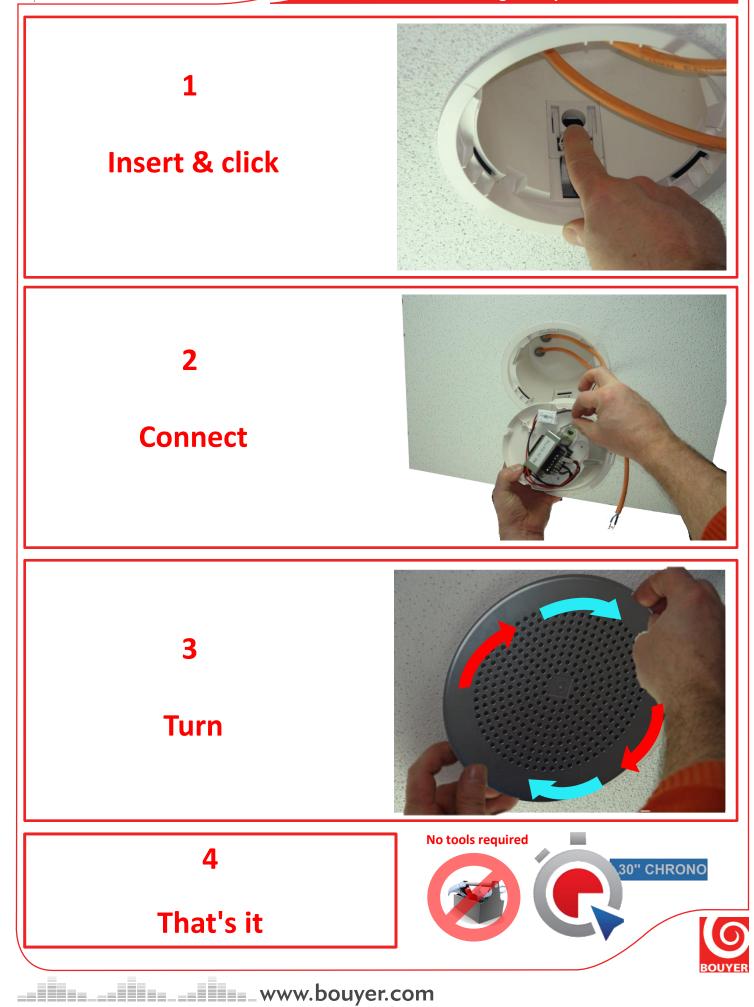

The Turn'Play system and Push-wire<sup>®</sup> connection system allow for tool-free connection and fast installation, making installation and maintenance easier.

| SPECIFICATION      |                                             |
|--------------------|---------------------------------------------|
| Power line 100V    | 20 W nominal<br>20 / 15 / 7 / 5 W           |
| Range              | 80 – 18 000 Hz                              |
| SPL                | 91,8 dB / 1 W / 1 m<br>103,4 dB / 20 W / 1m |
| EN54-24 data       | 77 dB / 1 W / 4 m<br>92 dB / 20 W /4 m      |
| Directivity (-6dB) | 500 Hz : 180°<br>2 kHz : 160°               |
| Protection         | IP55 / -10°C à +55°C                        |
| Dimensions         | Ø200 x 145mm                                |
| Colour             | Matt black                                  |
| Material           | ABS 5VB                                     |
| Weight             | 1,96 kg                                     |