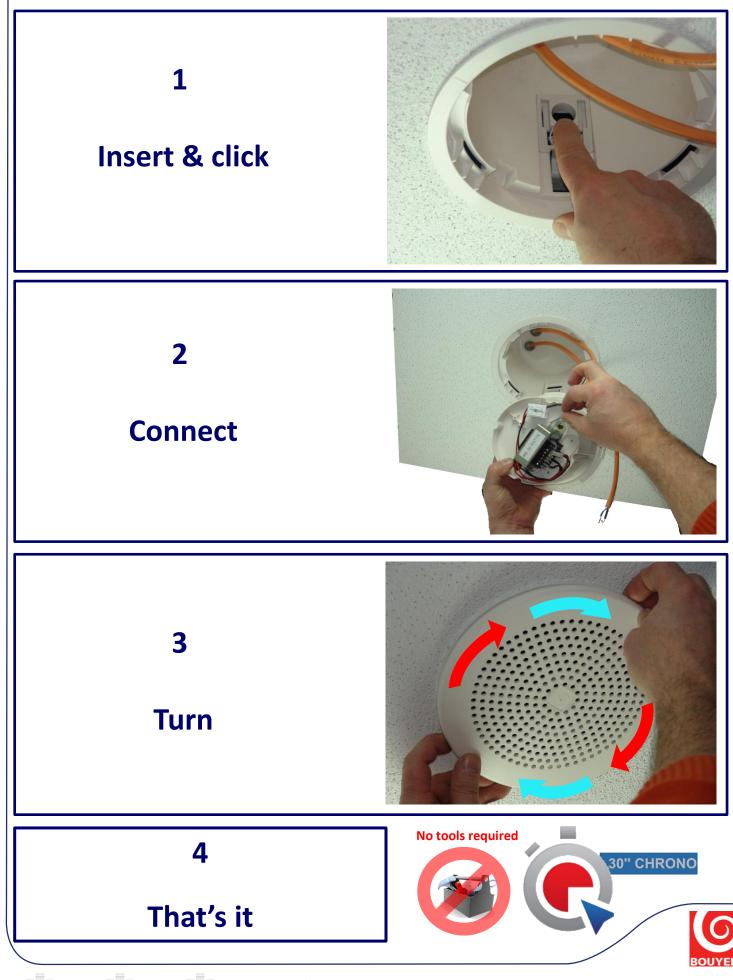

The Turn'Play system and Push-wire<sup>®</sup> connection system allow for tool-free connection and fast installation, making installation and maintenance easier.