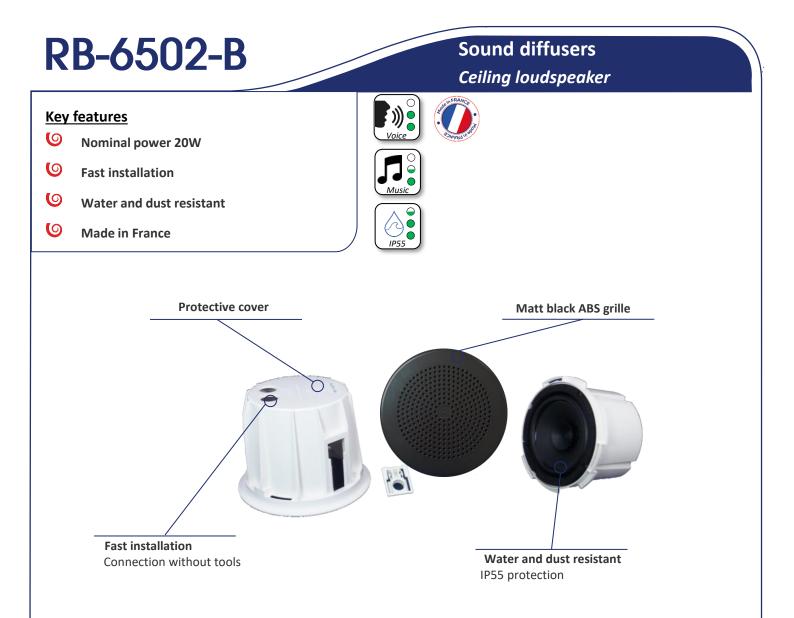

## More details

This ceiling loudspeaker (Ø 17,5cm / depth 14,5cm) offers a good reproduction of your voice messages and also of your background music.

It is composed of three parts: a speaker core, a dome cover and a removable grille.

The Turn'Play system and Push-wire<sup>®</sup> connection system allow for tool-free connection and fast installation, making installation and maintenance easier.

## SPECIFICATION

| Power line 100V    | 20 W nominal<br>20 / 15 / 7 / 5 W           |
|--------------------|---------------------------------------------|
| Range              | 80 – 18 000 Hz                              |
| SPL                | 91,8 dB / 1 W / 1 m<br>103,4 dB / 20 W / 1m |
| Directivity (-6dB) | 500 Hz : 180°<br>2 kHz : 160°               |
| Protection         | IP55 / -10°C à +55°C                        |
| Dimensions         | Ø200 x 145mm                                |
| Colour             | Matt black                                  |
| Material           | ABS                                         |
| Weight             | 1,96 kg                                     |

## **RB-6502-B**

Sound diffusers Ceiling loudspeaker

\_\_\_\_\_www.bouyer.com