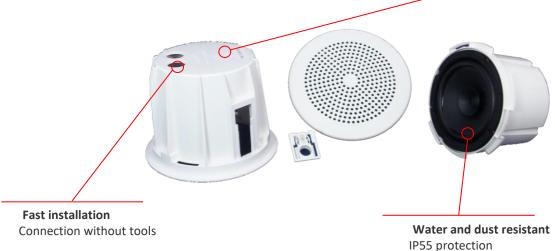

#### **Key features**

Fast installation

Protective cover

Water and dust resistant

Made in France

#### **More details**

This ceiling loudspeaker certified EN54-24 (Ø 17,5cm / depth 14,5cm) offers a good reproduction of your safety messages and also of your background music.

It is composed of three parts: a speaker core, a dome cover and a removable grille.

The Turn'Play system and Push-wire® connection system allow for tool-free connection and fast installation, making installation and maintenance easier.

| SPECIFICATION      |                                             |
|--------------------|---------------------------------------------|
| Power line 100V    | 10 W nominal<br>10 / 6 / 3 / 1,5 W          |
| Range              | 80 – 18 000 Hz                              |
| SPL                | 92,7 dB / 1 W / 1 m<br>101,6 dB / 10 W / 1m |
| EN54-24 data       | 77 dB / 1 W / 4 m<br>88 dB / 10 W /4 m      |
| Directivity (-6dB) | 500 Hz : 180°<br>2 kHz : 160°               |
| Protection         | IP55 / -10°C à +55°C                        |
| Dimensions         | Ø200 x 145mm                                |
| Colour             | White RAL 9003                              |
| Material           | ABS                                         |
| Weight             | 1,96 kg                                     |