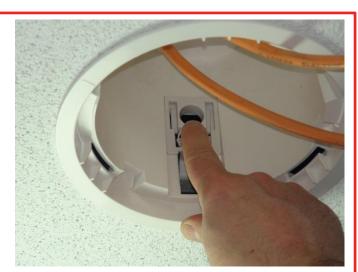

----------------------------------|
| Power line 100V    | 10 W nominal<br>10 / 6 / 3 / 1,5 W          |
| Range              | 80 – 18 000 Hz                              |
| SPL                | 92,7 dB / 1 W / 1 m<br>101,6 dB / 10 W / 1m |
| EN54-24 data       | 77 dB / 1 W / 4 m<br>88 dB / 10 W /4 m      |
| Directivity (-6dB) | 500 Hz : 180°<br>2 kHz : 160°               |
| Protection         | IP55 / -10°C à +55°C                        |
| Dimensions         | Ø200 x 145mm                                |
| Colour             | White RAL 9003                              |
| Material           | ABS                                         |
| Weight             | 1,96 kg                                     |



# Sound diffusers - VA Ceiling loudspeaker

1

### **Insert & click**



2

## **Connect**



3

**Turn** 



4

That's it