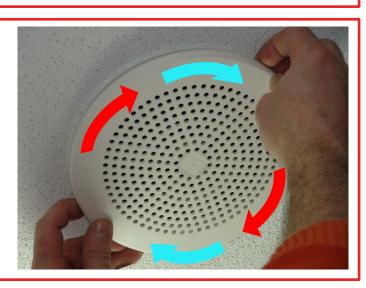

The Turn'Play system and Push-wire® connection system allow for tool-free connection and fast installation, making installation and maintenance easier.

| SPECIFICATION      |                                             |
|--------------------|---------------------------------------------|
| Power line 100V    | 10 W nominal<br>10 / 6 / 3 / 1,5 W          |
| Range              | 80 – 18 000 Hz                              |
| SPL                | 92,7 dB / 1 W / 1 m<br>101,6 dB / 10 W / 1m |
| EN54-24 data       | 77 dB / 1 W / 4 m<br>88 dB / 10 W /4 m      |
| Directivity (-6dB) | 500 Hz : 180°<br>2 kHz : 160°               |
| Protection         | IP55 / -10°C à +55°C                        |
| Dimensions         | Ø200 x 145mm                                |
| Colour             | White RAL 9003                              |
| Material           | ABS                                         |
| Weight             | 1,96 kg                                     |

## **Connect**

3

**Turn** 

4

That's it