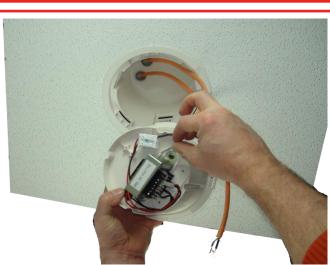

-------------|
| Power line 100V    | 10 W nominal<br>10 / 6 / 3 / 1,5 W          |
| Range              | 80 – 18 000 Hz                              |
| SPL                | 92,7 dB / 1 W / 1 m<br>101,6 dB / 10 W / 1m |
| EN54-24 data       | 77 dB / 1 W / 4 m<br>88 dB / 10 W /4 m      |
| Directivity (-6dB) | 500 Hz : 180°<br>2 kHz : 160°               |
| Protection         | IP55 / -10°C à +55°C                        |
| Dimensions         | Ø200 x 145mm                                |
| Colour             | White RAL 9003                              |
| Material           | ABS                                         |
| Weight             | 1,96 kg                                     |



# Sound diffusers - VA Ceiling loudspeaker

1

### **Insert & click**



2

## **Connect**



3

**Turn** 



4

That's it