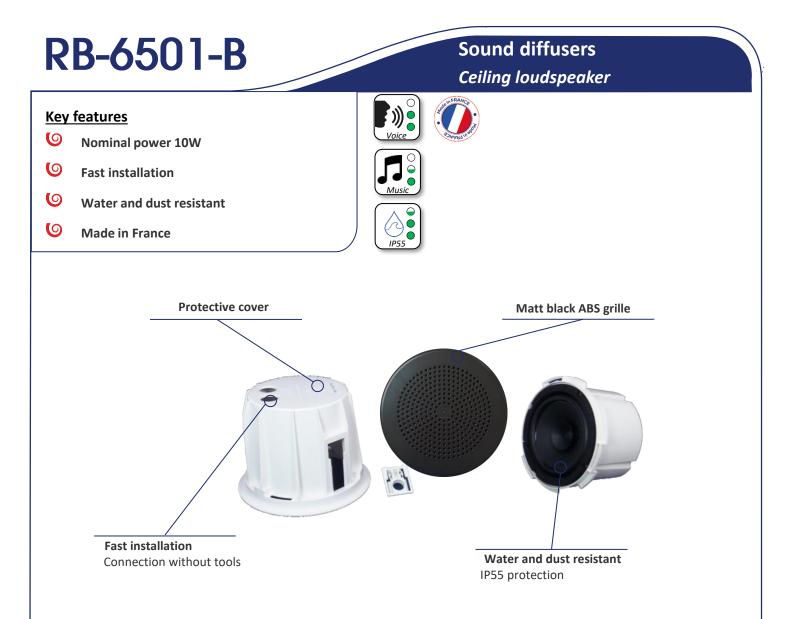

## More details

This ceiling loudspeaker (Ø 17,5cm / depth 14,5cm) offers a good reproduction of your voice messages and also of your background music.

It is composed of three parts: a speaker core, a dome cover and a removable grille.

The Turn'Play system and Push-wire<sup>®</sup> connection system allow for tool-free connection and fast installation, making installation and maintenance easier.

## SPECIFICATION

| Power line 100V    | 10 W nominal<br>10 / 6 / 3 / 1,5 W          |
|--------------------|---------------------------------------------|
| Range              | 80 – 18 000 Hz                              |
| SPL                | 92,7 dB / 1 W / 1 m<br>101,6 dB / 10 W / 1m |
| Directivity (-6dB) | 500 Hz : 180°<br>2 kHz : 160°               |
| Protection         | IP55 / -10°C à +55°C                        |
| Dimensions         | Ø200 x 145mm                                |
| Colour             | Matt black                                  |
| Material           | ABS                                         |
| Weight             | 1,96 kg                                     |