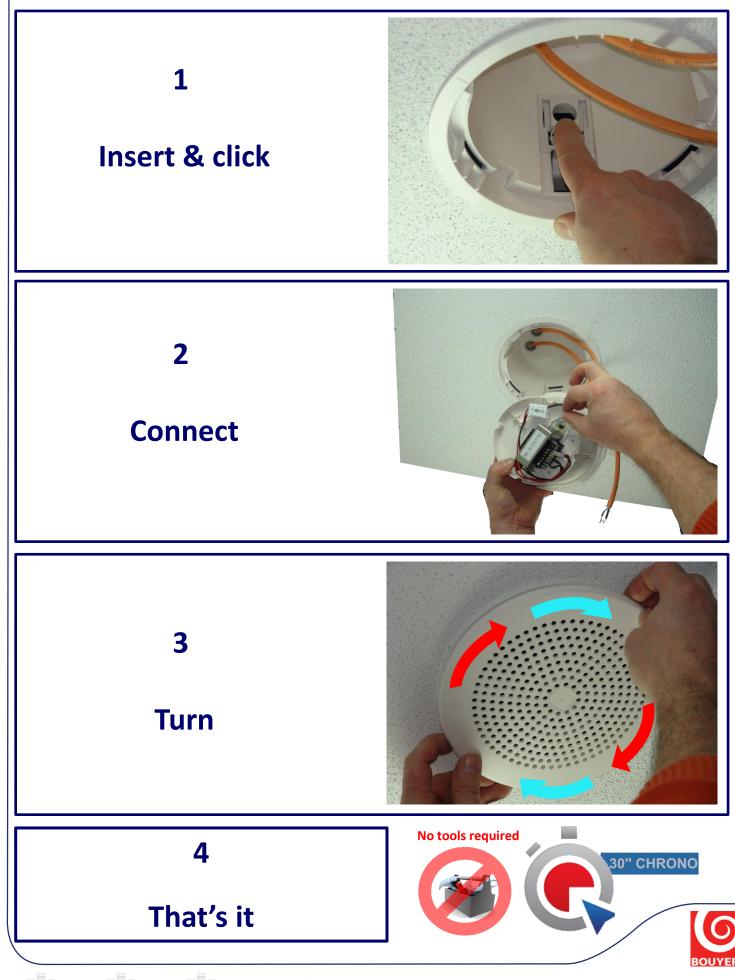

The Turn'Play system and Push-wire<sup>®</sup> connection system allow for tool-free connection and fast installation, making installation and maintenance easier.