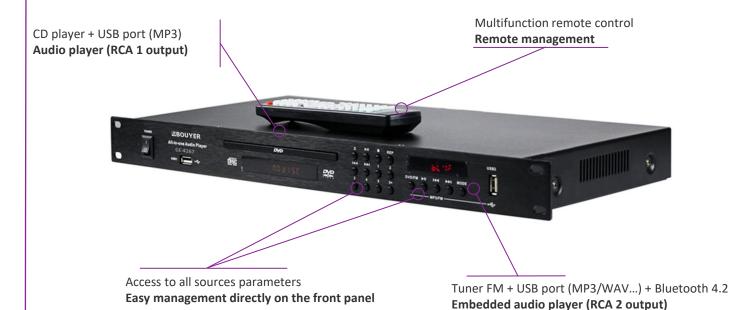

### **Key points**

O CD player + USB

FM tuner + USB + Bluetooth

2 independent RCA outputs (2 simultaneous broadcasts)

Multifunction remote control

### **More information**

GE-4267 is a multi-sources player integrating:

- CD player
- 2 USB ports
- FM tuner
- Bluetooth

Each sources can be controlled with the buttons on the front panel or using the supplied remote control.

The player has two independent RCA outputs to be able to use in parallel for example, CD player on one hand and FM tuner on the other hand.

| FEATURES    |                                                                                                                                      |
|-------------|--------------------------------------------------------------------------------------------------------------------------------------|
| Inputs      | CD / CD-R / DVD / DVD-R player<br>FM tuner (87.5 – 108 MHz)<br>Bluetooth 4.2 (10m range max.)<br>USB1 (MP3) / USB2 (MP3 / WAV / AAC) |
| Outputs     | RCA (audio) / +3dB                                                                                                                   |
| Power       | 110V-265V AC 50Hz-60Hz<br>(consumption 15W)                                                                                          |
| Dimensions  | 1U / 19'' : 484 x 365 x 44mm                                                                                                         |
| Material    | Metal                                                                                                                                |
| Color       | Black                                                                                                                                |
| Weight      | 2,7 Kg                                                                                                                               |
| Accessories | Mains cable / antenna cable / RCA cable / remote (without batteries/ AAA)                                                            |