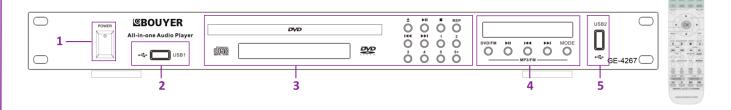

## **Front**

| 1 | ON / OFF switch                                                                                                                                                  |
|---|------------------------------------------------------------------------------------------------------------------------------------------------------------------|
| 2 | USB1 input (MP3 format supported)                                                                                                                                |
| 3 | CD/DVD player and parameters buttons of CD/DVD player + USB1 input (eject / play-pause / stop / repeat / previous-next & volume management/ files direct access) |
| 4 | Embedded FM / Bluetooth player and parameters buttons FM / Bluetooth + USB2 input (DVD/FM switch / play-pause / previous-next / source selection)                |
| 5 | USB2 input (MP3 / WAV / AAC / APE / WMA / FLAC formats supported)                                                                                                |