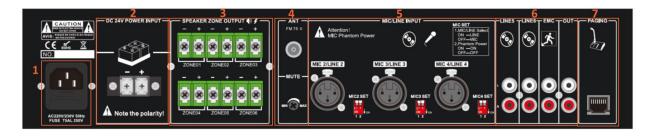

### Rear

| 1 | Mains socket + fuse slot                                                                        |
|---|-------------------------------------------------------------------------------------------------|
| 2 | 24V input for battery                                                                           |
| 3 | 6 lines outputs (70 / 100V) for speakers' lines                                                 |
| 4 | Socket for FM antenna                                                                           |
|   | Switch to adjust the attenuation in case of broadcast on the "MIC1" input on the front panel    |
| 5 | 3 female XLR inputs with mic/line level adjustment switch + phantom power management (ON / OFF) |
| 6 | RCA female outputs "LINE5" / "LINE6" / "EMC" and output "OUT"                                   |
|   | "EMC" input has the highest priority in the system (EVAC)                                       |
| 7 | RJ45 female input dedicated to PGM-1247 paging console                                          |