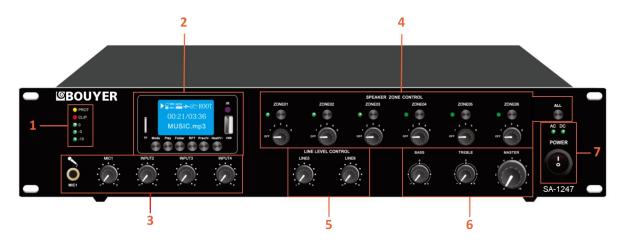

## Front

| 1 | Status LED: protection (PROT) / output cliping (CLIP) / other green LED = modulation level    |
|---|-----------------------------------------------------------------------------------------------|
| 2 | USB / FM / micro SD / Bluetooth embedded player with avec backlit display                     |
| 3 | Jack 6.35mm input "MIC1" + volume settings for inputs "MIC1" / "INPUT2" / "INPUT3" / "INPUT4" |
| 4 | Management of the 6 available zones with below actions for each zone:                         |
|   | - a zone selection button (top) and a volume control switch (bottom)                          |
|   | - A green LED indicating whether the zone concerned is activated or not                       |
|   | The "ALL" button allows you to directly select all 6 zones                                    |
| 5 | Volume settings for inputs "LINE5" / "LINE6"                                                  |
| 6 | General tone settings: BASS / TREBLE                                                          |
|   | General volume setting "MASTER"                                                               |
| 7 | ON / OFF switch + AC or DC power LED status                                                   |