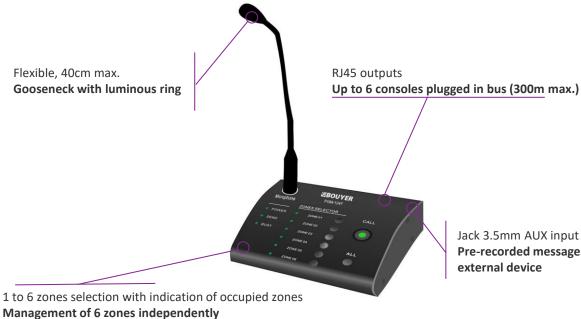

## **Key points**

- 6 zones paging console
- **(** AUX input to broadcast pre-recorded messages
- **(** Integrated chime before calls
- **(** 6 consoles max. plugged in bus (RJ45)
- **(** Dedicated to SA-1127 / SA-1247 mixer amplifier

Jack 3.5mm AUX input Pre-recorded messages broadcasts external device

**More information** 

This paging console is dedicated to voice announcements management on the SA-1127 / SA-1247 mixer amplifier. It allows broadcasting in the 6 available zones with an introduction chime before each announcements.

Thanks to its RJ45 connector, it is easy to connect and it is possible to plug up to 6 consoles in bus on a single amplifier (300m maximum distance between the 1st and the last console).

An AUX input (3.5mm jack) is available on the rear panel to connect an external device in order to broadcast prerecorded messages. The microphone volume is also adjustable on the rear panel.