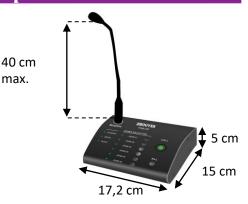

| POWER               | Remote Microphone     | ⊗       |
|---------------------|-----------------------|---------|
| ON LINK—COMER COMER | VOL AUX IN  AUX IN  O | Link ID |

| FEATURES          |                                                                          |  |
|-------------------|--------------------------------------------------------------------------|--|
| Directivity       | Cardioid                                                                 |  |
| Impedance         | 600Ω                                                                     |  |
| Flexible          | 40cm / XLR female<br>(with red luminous ring)                            |  |
| Connectors        | 2 x RJ45 (category 6 necessary)<br>(6 consoles max. in bus => 300m max.) |  |
| Power             | 24V phantom on SA-1127 / SA-1247                                         |  |
| Dimensions (base) | 17,2 x 15 x 5cm                                                          |  |
| Color             | Black                                                                    |  |
| Material          | Metal                                                                    |  |
| Weight            | 900g                                                                     |  |
| Others            | Jack 3.5mm AUX input (350mV / 10kΩ)                                      |  |