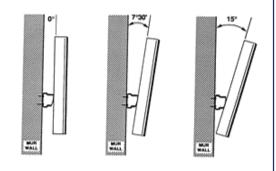

With **RC-908** you benefit from vertical column effect in order to better counteract intelligibility problems in reverberating premises.

Its mounting bracket, carefully studied by our engineers, is suitable in any situation. It ensures an easy and reliable installation (precise orientation) and allows quick and easy maintenance.