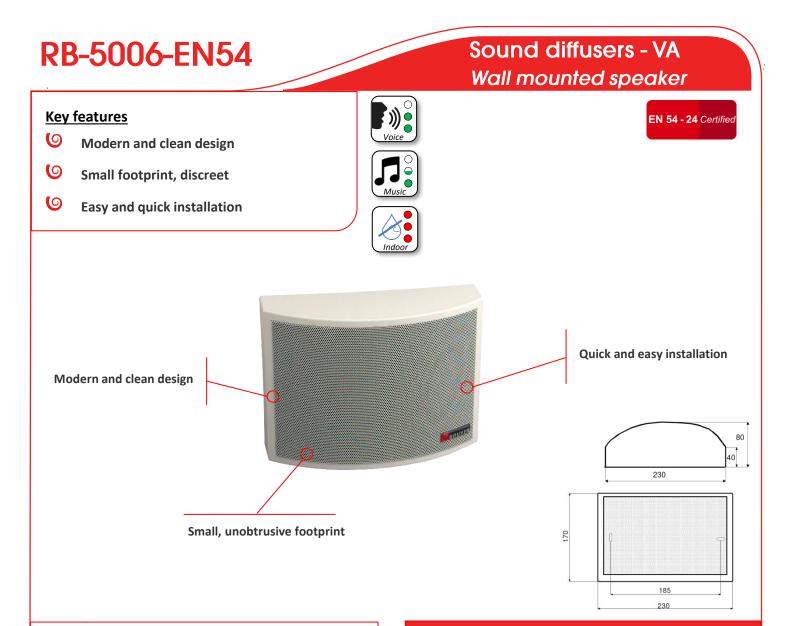

## More details

This wall-mounted certified EN54-24 loudspeaker good performances to broadcast both your evacuation messages and your background music.

Its compact and discreet footprint is ideal to install it in indoor environment with size constraints.

| SPECIFICATION      |                                            |
|--------------------|--------------------------------------------|
| Power line 100V    | 6 W nominal<br>6 / 3 / 1,5 W               |
| Range              | 80 – 15 000 Hz                             |
| SPL                | 98,5 dB / 1 W / 1 m<br>104,5 dB / 6 W / 1m |
| EN54-24 data       | 77,1 dB / 1 W / 4 m<br>87 dB / 6 W /4 m    |
| Directivity (-6dB) | 500 Hz : 130°<br>4 kHz : 70°               |
| Protection         | IP21 / -10°C to + 55°C                     |
| Dimensions         | 230 x 170 x 80 mm                          |
| Colour             | White                                      |
| Material           | ABS / Metal grill                          |
| Weight             | 1,2 kg                                     |