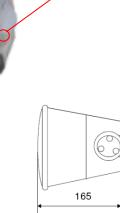

| SPECIFICATION      |                                                    |
|--------------------|----------------------------------------------------|
| Power line 100V    | 30 W nominal<br>30 / 15 / 7,5 / 3,75 W             |
| Range              | 60 – 20 000 Hz                                     |
| SPL                | 92 dB / 1 W / 1 m<br>107 dB / 30 W / 1m            |
| EN54-24 data       | 73 dB / 1 W / 4 m<br>87,9 dB / 30 W /4 m           |
| Directivity (-6dB) | 500 Hz : 360°<br>4 kHz : 84°                       |
| Protection         | IP21 / -10°C to + 55°C                             |
| Dimensions         | 245 x 180 x 165mm                                  |
| Colour             | Black = ML-260-EN5424-N<br>White = ML-260-EN5424-B |
| Material           | ABS                                                |
| Weight             | 2,6 kg                                             |