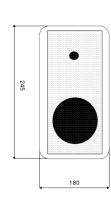

| SPECIFICATION      |                                                    |
|--------------------|----------------------------------------------------|
| Power line 100V    | 30 W nominal<br>30 / 15 / 7,5 / 3,75 W             |
| Range              | 60 – 20 000 Hz                                     |
| SPL                | 92 dB / 1 W / 1 m<br>107 dB / 30 W / 1m            |
| EN54-24 data       | 73 dB / 1 W / 4 m<br>87,9 dB / 30 W /4 m           |
| Directivity (-6dB) | 500 Hz : 360°<br>4 kHz : 84°                       |
| Protection         | IP21 / -10°C to + 55°C                             |
| Dimensions         | 245 x 180 x 165mm                                  |
| Colour             | Black = ML-260-EN5424-N<br>White = ML-260-EN5424-B |
| Material           | ABS                                                |
| Weight             | 2,6 kg                                             |