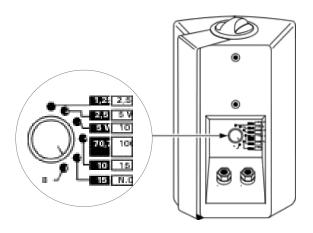

Thanks to a selector switch on its back, power control is simplified.

**Applications** 

## Features

| Loudspeaker      | 10cm              |                               |
|------------------|-------------------|-------------------------------|
| Powers           | Nominal 15W       | 15 – 10 – 5 – 2,5W            |
| Frequency band   |                   | 150Hz – 22kHz                 |
| SPL              | 83dBA/1W/1m       | 95dBA/15W/1m                  |
| Directivity -6dB |                   | $160^{\circ}$ x $160^{\circ}$ |
| Dimensions       |                   | 130 x 115 x 197mm             |
| Color            | White<br>RAL 9010 |                               |
| Material         | Metal grid        | Plastic HIPS                  |
| Weight           |                   | 1,9Kg                         |