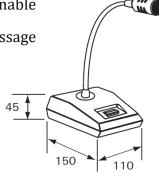

## **Features**

| Microphone     | Unidirectional    |
|----------------|-------------------|
| Impedance      | 600Ω              |
| Frequency band | 50 - 15Hz         |
| Gooseneck      | 310 mm            |
| Cable          | 1,20 m            |
| Power supply   | DIN jack          |
| Dimensions     | 110 x 150 x 45 mm |
| Color          | Grey              |
| Material       | ABS               |
| Weight         | 0,6 Kg            |
|                |                   |