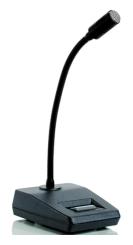

## **GM-1052**

## Microphone console

- 9 1 zone
- All call
- **©** Ergonomic interface
- **Solution Easy and quick use**

The **GM-1052** is a unidirectional electret-type microphone console for public address. It has an ergonomic interface with push button and priority remote control.

Very easy of use, this console will enable you meet all your needs for message broadcasting.