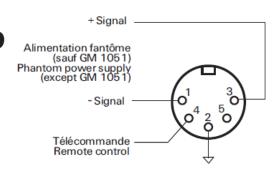

## **Features**

| Microphone     | Unidirectional    |
|----------------|-------------------|
| Impedance      | 600Ω              |
| Frequency band | 50 - 15Hz         |
| Gooseneck      | 310 mm            |
| Cable          | 1,20 m            |
| Power supply   | DIN jack          |
| Dimensions     | 110 x 150 x 45 mm |
| Color          | Grey              |
| Material       | ABS               |
| Weight         | 0,6 Kg            |
|                |                   |