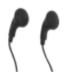

## **Optional accessories**

Pack of 10 jack 3.5mm earphones (INF-ECOUTEURS) For people with "good hearing"

Jack 3.5mm magnetic collar - 50cm (INF-COLLIER)
For "hearing impaired" people

5 slot charging station (INF-CHARG-RECEPT)