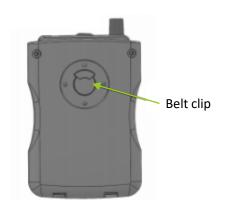

### **Detailed view**

| FEATURES               |                                                 |
|------------------------|-------------------------------------------------|
| Power supply           | 2 batteries 1.2V / 750 mAh<br>(type LR03 – AAA) |
| Frequency response     | 15 – 20 000 Hz                                  |
| THD                    | < 1%                                            |
| S/N ratio              | 110 dB                                          |
| Max. sound intensity   | 120 dBA                                         |
| Dimensions (L x I x H) | 68 x 110 x 22 mm                                |
| Weight                 | 110 g (with battery)                            |
| Color                  | Black                                           |
| Accessories            | Neck strap + belt clip + 2 x AAA<br>batteries   |