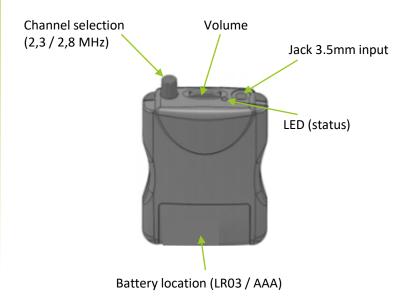

### **Detailed view**

Its 3.5 mm jack audio output allows the connection of audio accessories such as headphones (INF-ECOUTEURS) or a magnetic collar (INF-COLLIER) for hearing impaired people.

5 slots charging station is also available in option (INF-CHARG-RECEPT).

| FEATURES               |                                                 |
|------------------------|-------------------------------------------------|
| Power supply           | 2 batteries 1.2V / 750 mAh<br>(type LR03 – AAA) |
| Frequency response     | 15 – 20 000 Hz                                  |
| THD                    | < 1%                                            |
| S/N ratio              | 110 dB                                          |
| Max. sound intensity   | 120 dBA                                         |
| Dimensions (L x I x H) | 68 x 110 x 22 mm                                |
| Weight                 | 110 g (with battery)                            |
| Color                  | Black                                           |
| Accessories            | Neck strap + belt clip + 2 x AAA<br>batteries   |