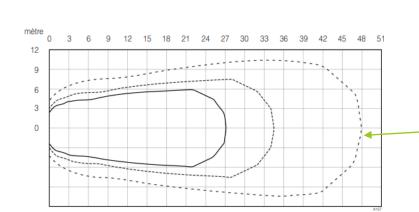

### Surface covered by the receiver\*

Surface covered by the receiver INF-RECEPT-JACK35

\* Coverage given as an estimation and depending on the room configuration. Associated transmitter: INF-EMET-180M2