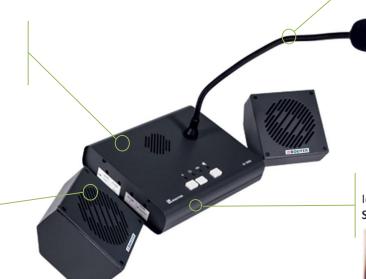

## **Key points**

- Ideal counters & ticket offices
- Integrated microphones + loudspeakers
- Anti-larsen filters
- Easy and quick installation

Console with integrated loudspeaker **Easy to use** 

Anti-feedback filters

Optimal quality

Client's loudspeakers
To mount on different
surfaces

Ideal counters & ticket offices

Standalone kit

This standalone kit also integrates anti-larsen filters for an optimal quality.

It is made of a console with microphone and loudspeaker on receptionist's side and a microphone sensor and two loudspeakers on client's side.