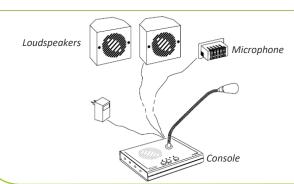

This standalone kit also integrates anti-larsen filters for an optimal quality.

It is made of a console with microphone and loudspeaker on receptionist's side and a microphone sensor and two loudspeakers on client's side.