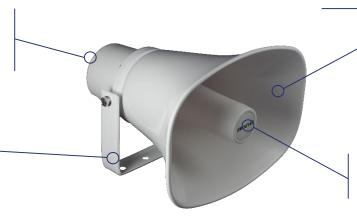

#### **More information**

This high efficiency horn loudspeaker guarantees an excellent reproduction of speech messages over long distances. Its ABS construction and IP66 level make it shockproof and weatherproof. Its power is easily adjustable between 30W/15W/7.5W/3.8W & 8 Ohms with its potentiometer. It is supplied with a rotative fixation. It is ideal for indoor / outdoor large spaces or for noisy environments.

| FEATURES                  |                                                                          |
|---------------------------|--------------------------------------------------------------------------|
| Nominal power             | 30W                                                                      |
| 100V line power           | 30 / 15 / 7.5 / 3.8W + 8 Ohms<br>(adjustable with potentiometer on rear) |
| Frequency range           | 350 Hz – 8 kHz                                                           |
| SPL (1W / 1m)             | 104 dB                                                                   |
| Directivity (-6dB)        | 105° (H) x 140° (V)                                                      |
| IP level                  | IP66 (indoor / outdoor usage)                                            |
| Dimensions<br>(H x l x L) | 20,5 x 28 x 28,5 cm                                                      |
| Material                  | ABS                                                                      |
| Color                     | White                                                                    |
| Weight                    | 2 Kg                                                                     |
| Accessories               | Stainless fork + 3 fixation screws                                       |