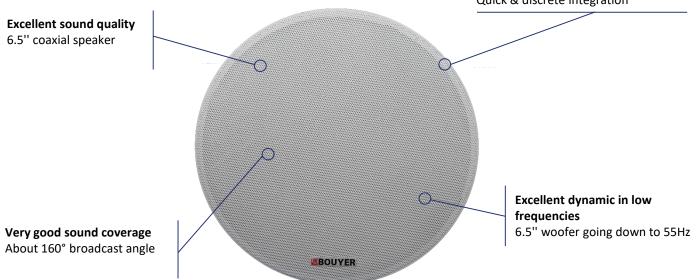

## **Key points**

- Excellent sound quality
- **Excellent dynamic in low frequencies**
- Magnetic frameless grille
- Very good sound coverage

Magnetic frameless grille Quick & discrete integration

## **More information**

This loudspeaker is ideal for flush mounting in ceilings ( $\emptyset$  20,5cm cutout size / 11cm depth), it is composed of a 6.5" coaxial speaker ensuring an excellent dynamic for your background music and an excellent clarity of voice messages. Its magnetic frameless grille ensures a better and discrete integration. Its 4 points holding system guarantees a strong fixation. Powering is done through screwless connectors and selection of 30 / 15 / 7.5W power is available. It is Ideal for false ceiling mounting.