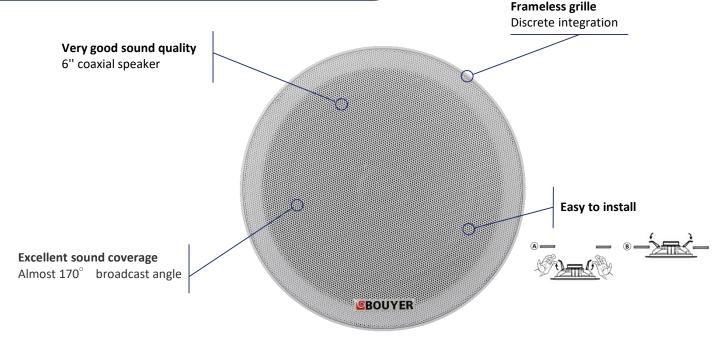

## **Key points**

- Very good sound quality
- Frameless grille
- Easy to install
- Excellent sound coverage

## More information

This loudspeaker is ideal for flush mounting in ceilings ( $\emptyset$  16,5cm cutout size / 8,3cm depth), it is composed of a 6" coaxial speaker ensuring a very good reproduction of background music and voice messages. Its frameless grille ensures a better and discreet integration. It is easy to install with its 2 metallic legs. Powering is done through screwless connectors and selection of 10 / 6 / 3W power is available. It is Ideal for false ceiling mounting.